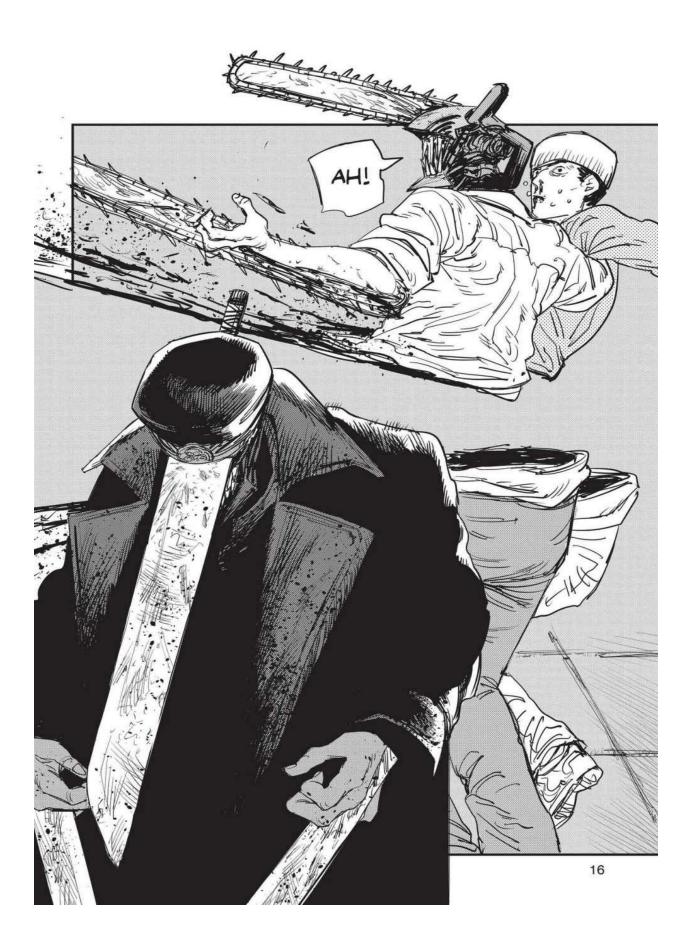

The next week, Makima is attacked by a group using guns. The emergency quickly escalates as Special Division 4 members are gunned down one after another! Denji's team is ambushed by a mysterious swordsman and girl who are after Denji's heart at the Gun Devil's request. Aki uses the Curse Devil's power against the strong pair, but it fails. Worse still, Himeno offers all of herself to the Ghost Devil and disappears to save Aki. The stakes couldn't be higher as Denji turns into Chainsaw Man and confronts these new enemies!