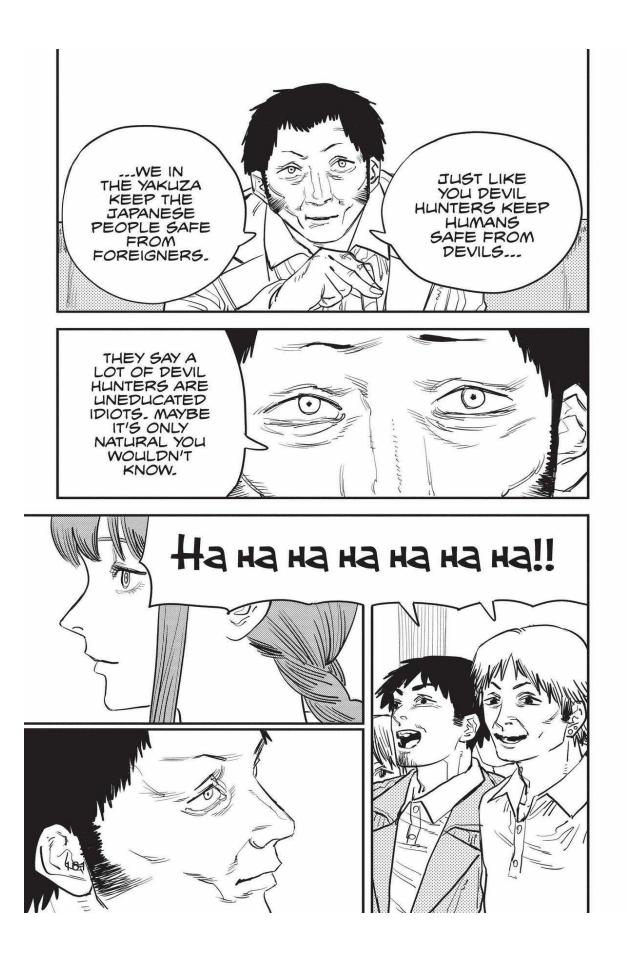

# Samurai Sword

Grandson of the yakuza who drove Denji into a debt trap. Won't stay dead...?

### **Hoodie Girl**

Working with Samurai Sword. Uses a powerful devil that looks like a snake.

The next week, Makima is attacked by a group using guns. The emergency quickly escalates as Special Division 4 members are gunned down one after another! Denji's team is ambushed by a mysterious swordsman and girl who are after Denji's heart at the Gun Devil's request. Aki uses the Curse Devil's power against the strong pair, but it fails. Worse still, Himeno offers all of herself to the Ghost Devil and disappears to save Aki. The stakes couldn't be higher as Denji turns into Chainsaw Man and confronts these new enemies!