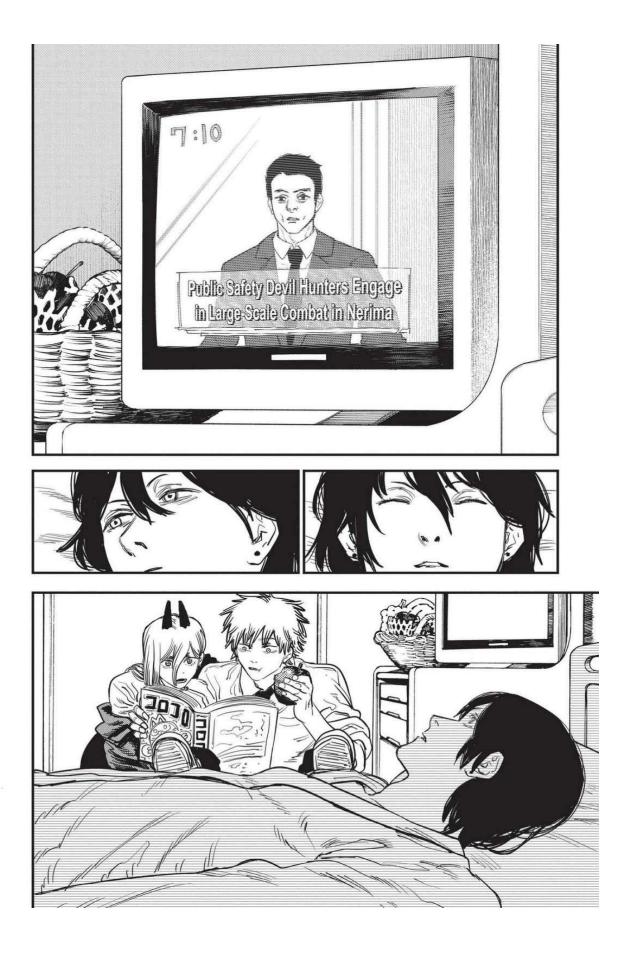

After the fight against the Eternity Devil, Hayakawa and Himeno grow suspicious of the secrets surrounding Denji, but Makima won't let anything slip. Denji himself is hyped for his French kiss reward from Himeno...until it changes into an unwanted barf kiss.

The next week, Makima is attacked by a group using guns. The emergency quickly escalates as Special Division 4 members are gunned down one after another! Denji's team is ambushed by a mysterious swordsman and girl who are after Denji's heart at the Gun Devil's request. Aki uses the Curse Devil's power against the strong pair, but it fails. Worse still, Himeno offers all of herself to the Ghost Devil and disappears to save Aki. The stakes couldn't be higher as Denji turns into Chainsaw Man and confronts these new enemies!