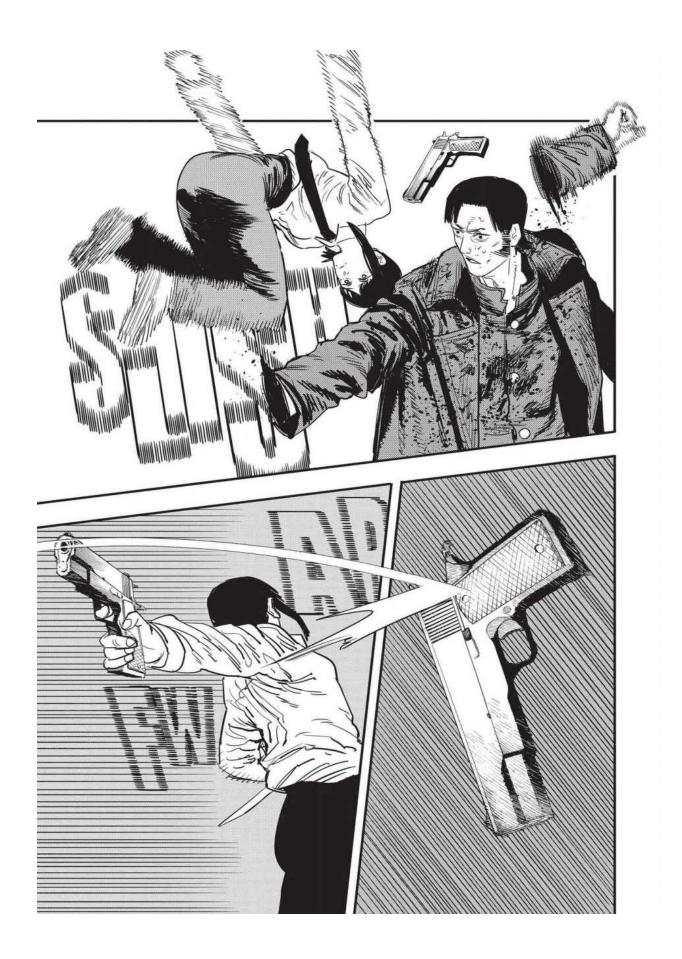

The next week, Makima is attacked by a group using guns. The emergency quickly escalates as Special Division 4 members are gunned down one after another! Denji's team is ambushed by a mysterious swordsman and girl who are after Denji's heart at the Gun Devil's request. Aki uses the Curse Devil's power against the strong pair, but it fails. Worse still, Himeno offers all of herself to the Ghost Devil and disappears to save Aki. The stakes couldn't be higher as Denji turns into Chainsaw Man and confronts these new enemies!