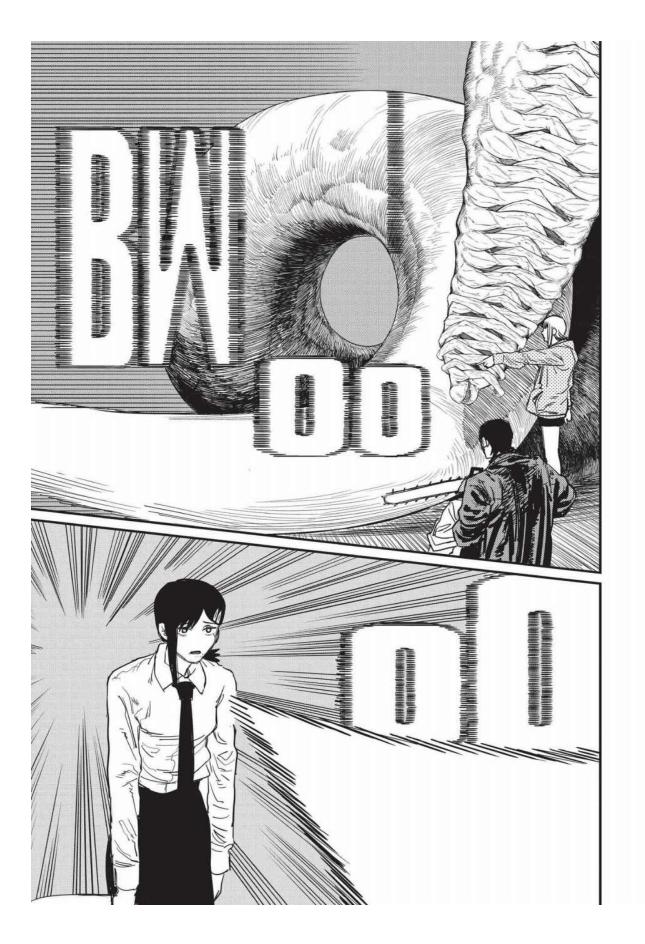

The next week, Makima is attacked by a group using guns. The emergency quickly escalates as Special Division 4 members are gunned down one after another! Denji's team is ambushed by a mysterious swordsman and girl who are after Denji's heart at the Gun Devil's request. Aki uses the Curse Devil's power against the strong pair, but it fails. Worse still, Himeno offers all of herself to the Ghost Devil and disappears to save Aki. The stakes couldn't be higher as Denji turns into Chainsaw Man and confronts these new enemies!