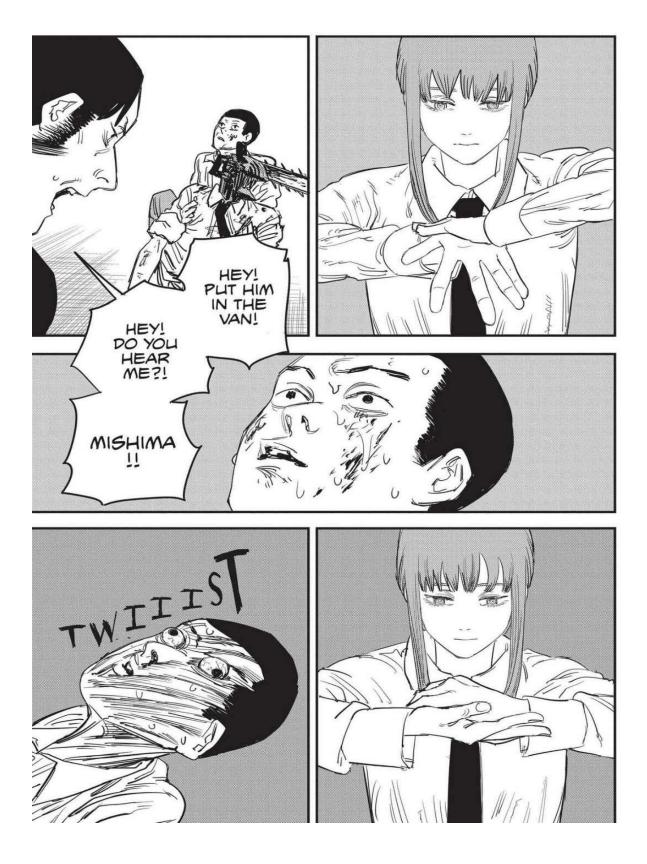

The next week, Makima is attacked by a group using guns. The emergency quickly escalates as Special Division 4 members are gunned down one after another! Denji's team is ambushed by a mysterious swordsman and girl who are after Denji's heart at the Gun Devil's request. Aki uses the Curse Devil's power against the strong pair, but it fails. Worse still, Himeno offers all of herself to the Ghost Devil and disappears to save Aki. The stakes couldn't be higher as Denji turns into Chainsaw Man and confronts these new enemies!