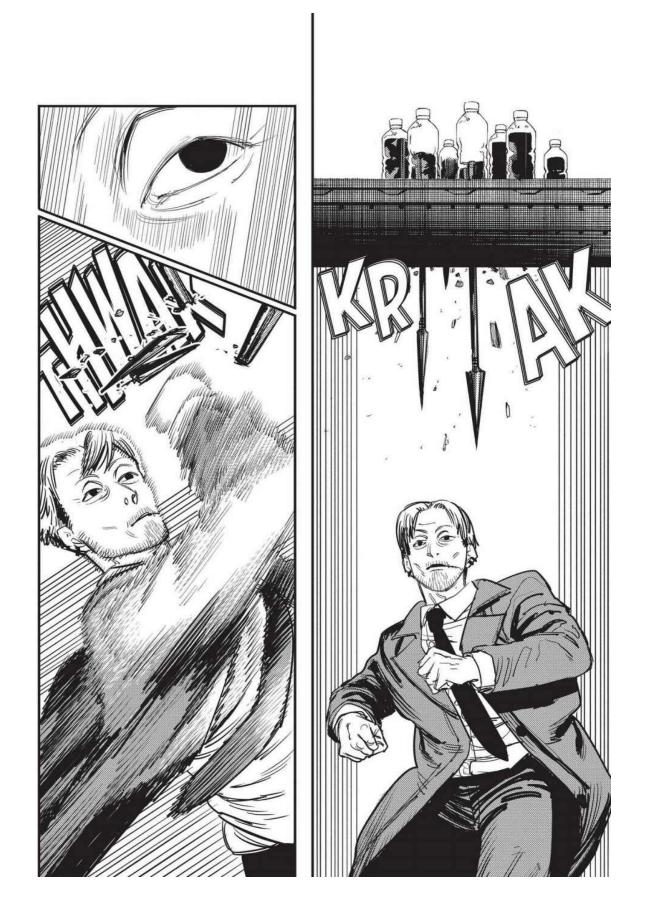

# Samurai Sword

Grandson of the yakuza who drove Denji into a debt trap. Won't stay dead...?

### **Hoodie Girl**

Working with Samurai Sword. Uses a powerful devil that looks like a snake.

The next week, Makima is attacked by a group using guns. The emergency quickly escalates as Special Division 4 members are gunned down one after another! Denji's team is ambushed by a mysterious swordsman and girl who are after Denji's heart at the Gun Devil's request. Aki uses the Curse Devil's power against the strong pair, but it fails. Worse still, Himeno offers all of herself to the Ghost Devil and disappears to save Aki. The stakes couldn't be higher as Denji turns into Chainsaw Man and confronts these new enemies!