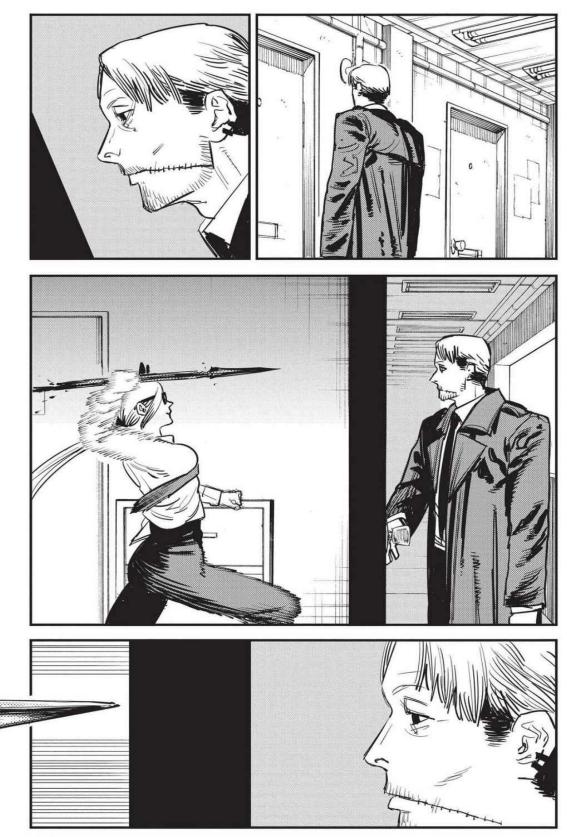

# Samurai Sword

Grandson of the yakuza who drove Denji into a debt trap. Won't stay dead...?

### **Hoodie Girl**

Working with Samurai Sword. Uses a powerful devil that looks like a snake.

The next week, Makima is attacked by a group using guns. The emergency quickly escalates as Special Division 4 members are gunned down one after another! Denji's team is ambushed by a mysterious swordsman and girl who are after Denji's heart at the Gun Devil's request. Aki uses the Curse Devil's power against the strong pair, but it fails. Worse still, Himeno offers all of herself to the Ghost Devil and disappears to save Aki. The stakes couldn't be higher as Denji turns into Chainsaw Man and confronts these new enemies!