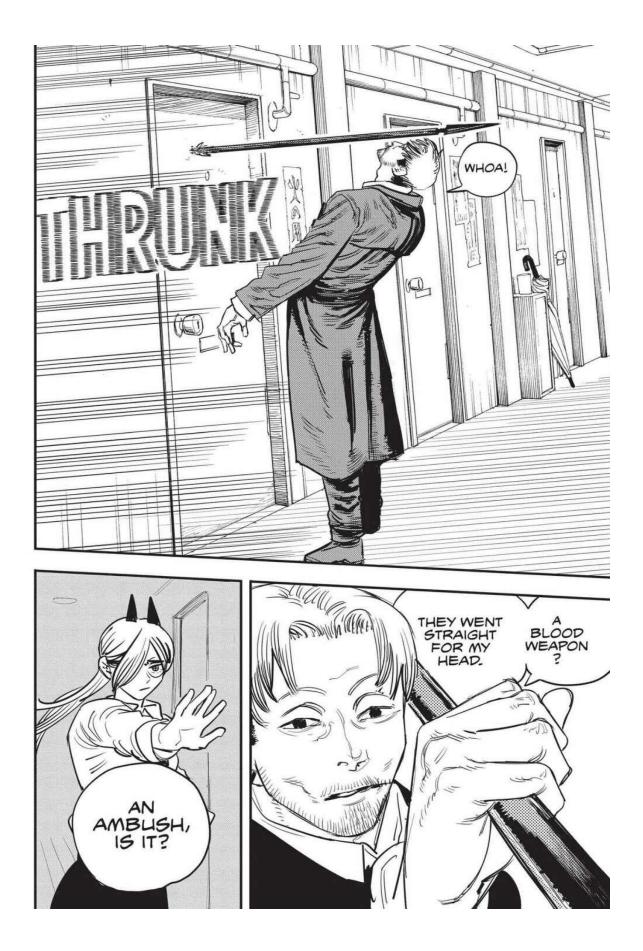

# Samurai Sword

Grandson of the yakuza who drove Denji into a debt trap. Won't stay dead...?

### **Hoodie Girl**

Working with Samurai Sword. Uses a powerful devil that looks like a snake.

The next week, Makima is attacked by a group using guns. The emergency quickly escalates as Special Division 4 members are gunned down one after another! Denji's team is ambushed by a mysterious swordsman and girl who are after Denji's heart at the Gun Devil's request. Aki uses the Curse Devil's power against the strong pair, but it fails. Worse still, Himeno offers all of herself to the Ghost Devil and disappears to save Aki. The stakes couldn't be higher as Denji turns into Chainsaw Man and confronts these new enemies!