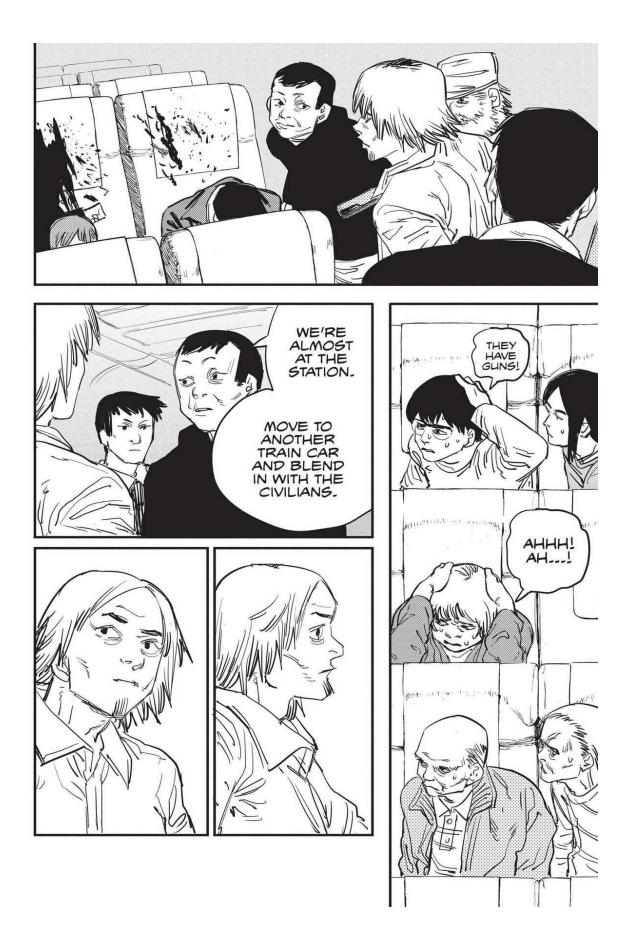

The next week, Makima is attacked by a group using guns. The emergency quickly escalates as Special Division 4 members are gunned down one after another! Denji's team is ambushed by a mysterious swordsman and girl who are after Denji's heart at the Gun Devil's request. Aki uses the Curse Devil's power against the strong pair, but it fails. Worse still, Himeno offers all of herself to the Ghost Devil and disappears to save Aki. The stakes couldn't be higher as Denji turns into Chainsaw Man and confronts these new enemies!