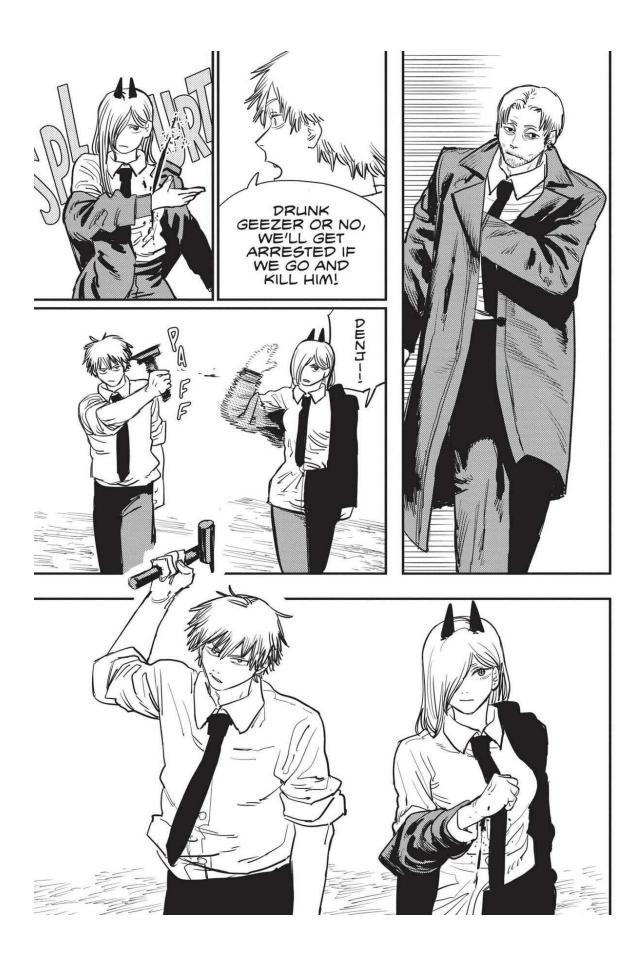

The next week, Makima is attacked by a group using guns. The emergency quickly escalates as Special Division 4 members are gunned down one after another! Denji's team is ambushed by a mysterious swordsman and girl who are after Denji's heart at the Gun Devil's request. Aki uses the Curse Devil's power against the strong pair, but it fails. Worse still, Himeno offers all of herself to the Ghost Devil and disappears to save Aki. The stakes couldn't be higher as Denji turns into Chainsaw Man and confronts these new enemies!