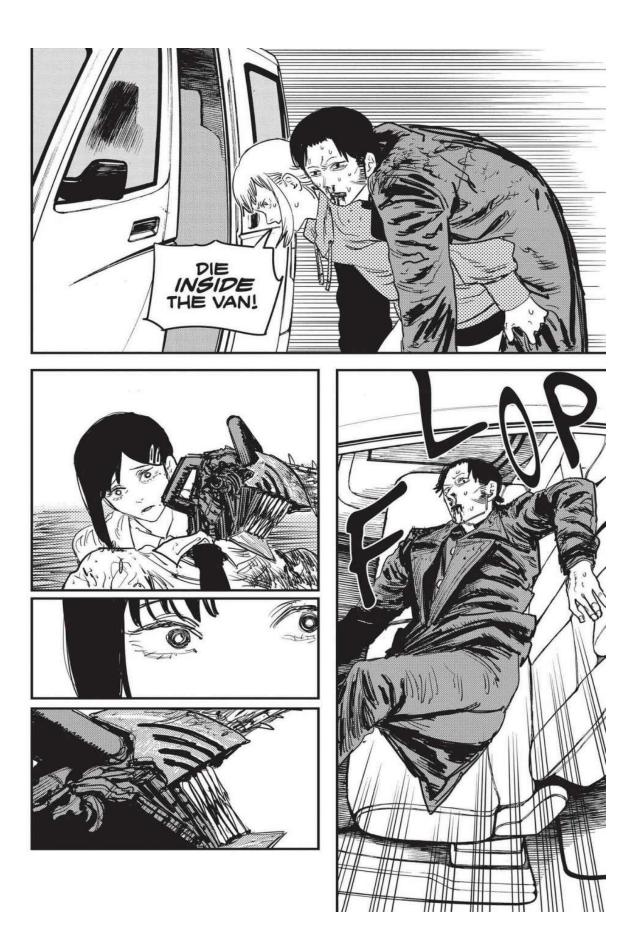

The next week, Makima is attacked by a group using guns. The emergency quickly escalates as Special Division 4 members are gunned down one after another! Denji's team is ambushed by a mysterious swordsman and girl who are after Denji's heart at the Gun Devil's request. Aki uses the Curse Devil's power against the strong pair, but it fails. Worse still, Himeno offers all of herself to the Ghost Devil and disappears to save Aki. The stakes couldn't be higher as Denji turns into Chainsaw Man and confronts these new enemies!