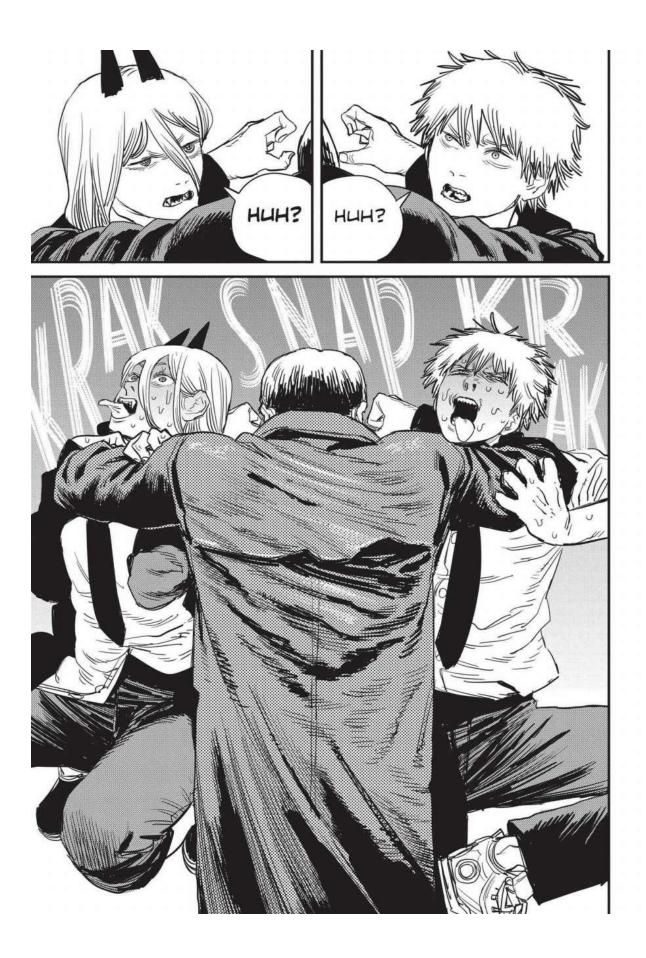

The next week, Makima is attacked by a group using guns. The emergency quickly escalates as Special Division 4 members are gunned down one after another! Denji's team is ambushed by a mysterious swordsman and girl who are after Denji's heart at the Gun Devil's request. Aki uses the Curse Devil's power against the strong pair, but it fails. Worse still, Himeno offers all of herself to the Ghost Devil and disappears to save Aki. The stakes couldn't be higher as Denji turns into Chainsaw Man and confronts these new enemies!