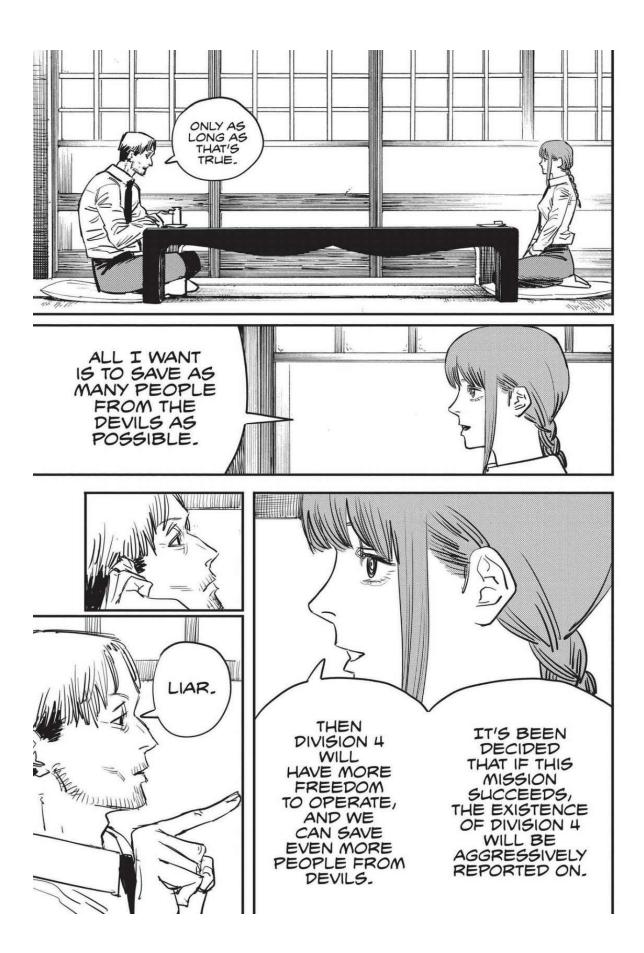

The next week, Makima is attacked by a group using guns. The emergency quickly escalates as Special Division 4 members are gunned down one after another! Denji's team is ambushed by a mysterious swordsman and girl who are after Denji's heart at the Gun Devil's request. Aki uses the Curse Devil's power against the strong pair, but it fails. Worse still, Himeno offers all of herself to the Ghost Devil and disappears to save Aki. The stakes couldn't be higher as Denji turns into Chainsaw Man and confronts these new enemies!

### Makima

The mysterious woman in charge of Public Safety Devil Extermination Special Division 4. Can smell devil scents.