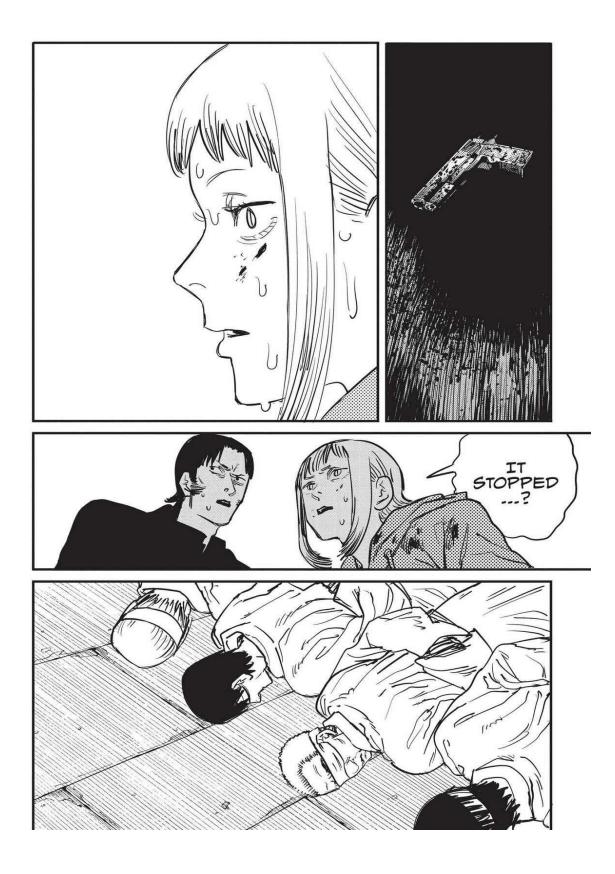

The next week, Makima is attacked by a group using guns. The emergency quickly escalates as Special Division 4 members are gunned down one after another! Denji's team is ambushed by a mysterious swordsman and girl who are after Denji's heart at the Gun Devil's request. Aki uses the Curse Devil's power against the strong pair, but it fails. Worse still, Himeno offers all of herself to the Ghost Devil and disappears to save Aki. The stakes couldn't be higher as Denji turns into Chainsaw Man and confronts these new enemies!