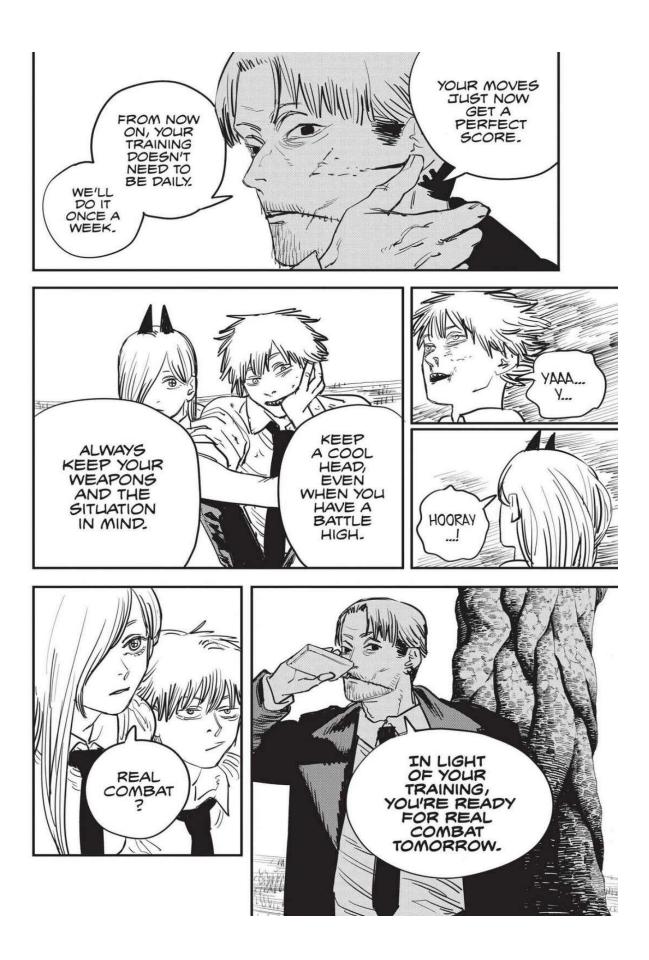

## Aki Hayakawa

Makima's loyal subordinate. Denji's senior at Public Safety by three years, he's assigned to keep an eye on him.

#### Himeno

Hayakawa's work senior and paired with him as his buddy. Contracted with the Ghost Devil.

Power

Blood Devil Fiend. Egotistical and prone to going out of control. Her cat Meowy is her only friend.

The next week, Makima is attacked by a group using guns. The emergency quickly escalates as Special Division 4 members are gunned down one after another! Denji's team is ambushed by a mysterious swordsman and girl who are after Denji's heart at the Gun Devil's request. Aki uses the Curse Devil's power against the strong pair, but it fails. Worse still, Himeno offers all of herself to the Ghost Devil and disappears to save Aki. The stakes couldn't be higher as Denji turns into Chainsaw Man and confronts these new enemies!