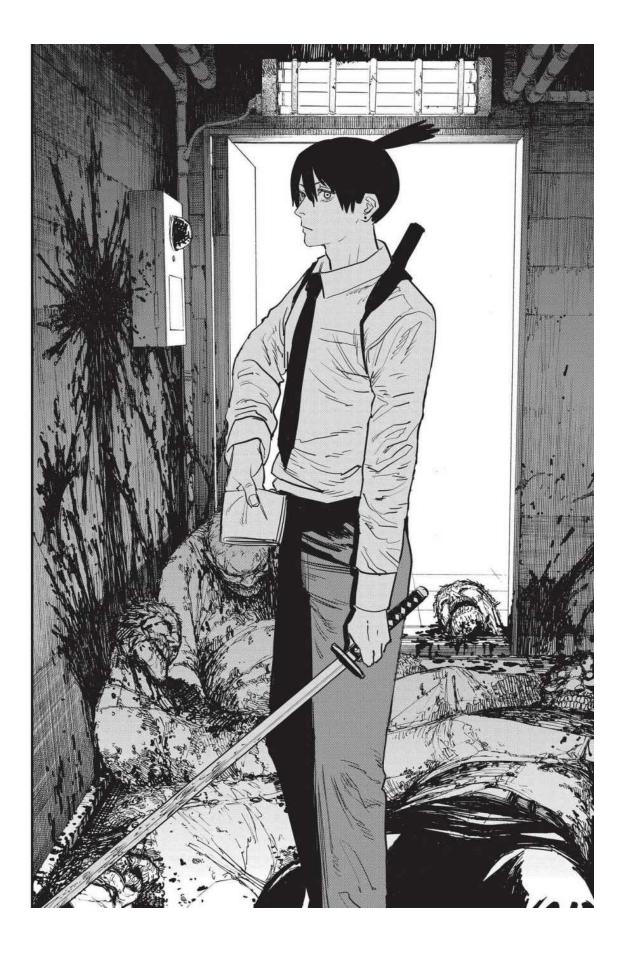

# Samurai Sword

Grandson of the yakuza who drove Denji into a debt trap. Won't stay dead...?

### **Hoodie Girl**

Working with Samurai Sword. Uses a powerful devil that looks like a snake.