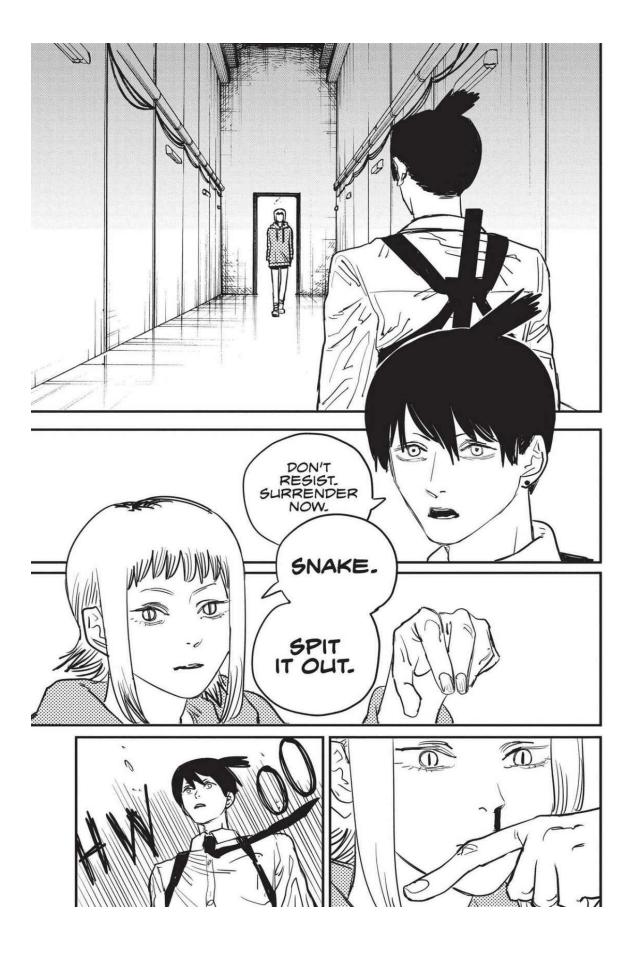

# Samurai Sword

Grandson of the yakuza who drove Denji into a debt trap. Won't stay dead...?

### **Hoodie Girl**

Working with Samurai Sword. Uses a powerful devil that looks like a snake.

The next week, Makima is attacked by a group using guns. The emergency quickly escalates as Special Division 4 members are gunned down one after another! Denji's team is ambushed by a mysterious swordsman and girl who are after Denji's heart at the Gun Devil's request. Aki uses the Curse Devil's power against the strong pair, but it fails. Worse still, Himeno offers all of herself to the Ghost Devil and disappears to save Aki. The stakes couldn't be higher as Denji turns into Chainsaw Man and confronts these new enemies!