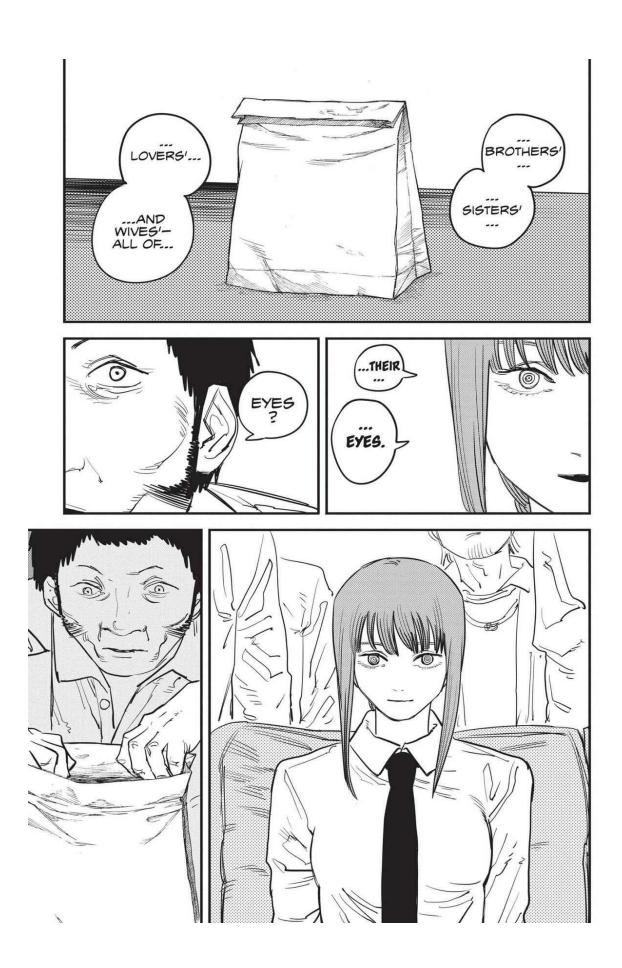

The next week, Makima is attacked by a group using guns. The emergency quickly escalates as Special Division 4 members are gunned down one after another! Denji's team is ambushed by a mysterious swordsman and girl who are after Denji's heart at the Gun Devil's request. Aki uses the Curse Devil's power against the strong pair, but it fails. Worse still, Himeno offers all of herself to the Ghost Devil and disappears to save Aki. The stakes couldn't be higher as Denji turns into Chainsaw Man and confronts these new enemies!