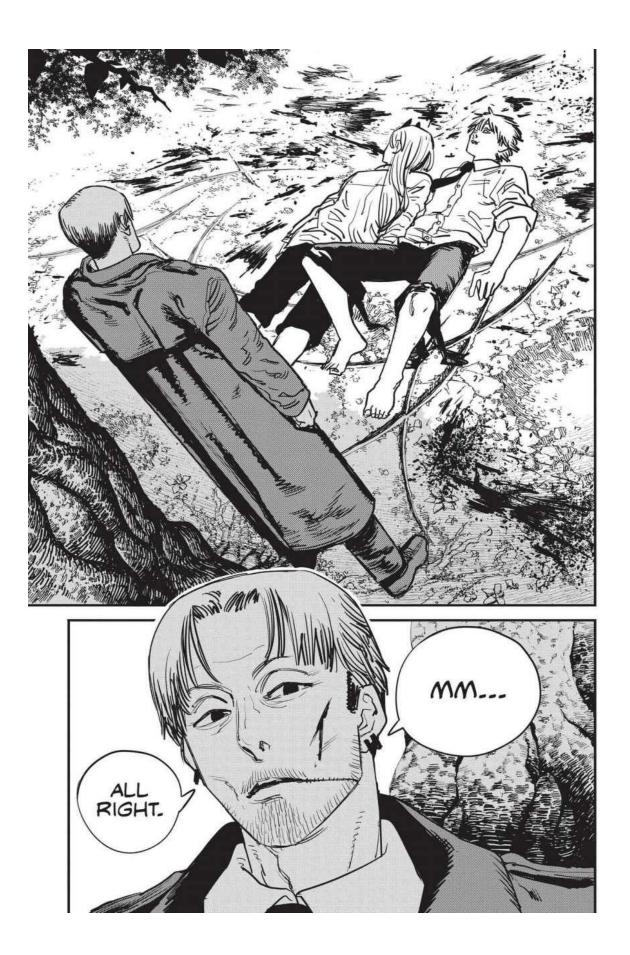

After the fight against the Eternity Devil, Hayakawa and Himeno grow suspicious of the secrets surrounding Denji, but Makima won't let anything slip. Denji himself is hyped for his French kiss reward from Himeno...until it changes into an unwanted barf kiss.

The next week, Makima is attacked by a group using guns. The emergency quickly escalates as Special Division 4 members are gunned down one after another! Denji's team is ambushed by a mysterious swordsman and girl who are after Denji's heart at the Gun Devil's request. Aki uses the Curse Devil's power against the strong pair, but it fails. Worse still, Himeno offers all of herself to the Ghost Devil and disappears to save Aki. The stakes couldn't be higher as Denji turns into Chainsaw Man and confronts these new enemies!