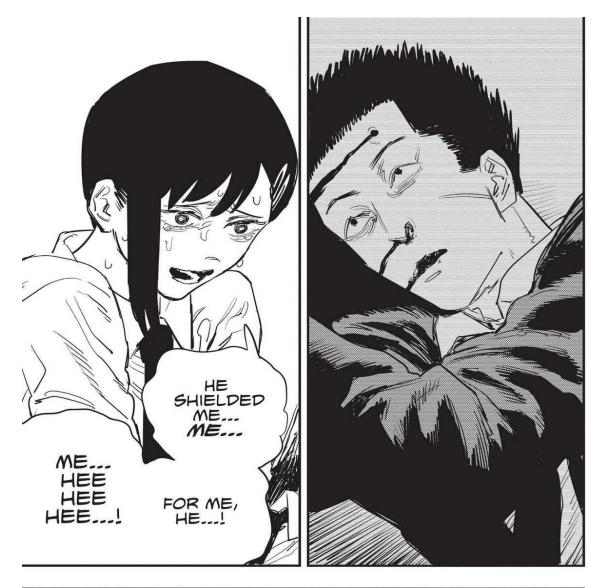

The next week, Makima is attacked by a group using guns. The emergency quickly escalates as Special Division 4 members are gunned down one after another! Denji's team is ambushed by a mysterious swordsman and girl who are after Denji's heart at the Gun Devil's request. Aki uses the Curse Devil's power against the strong pair, but it fails. Worse still, Himeno offers all of herself to the Ghost Devil and disappears to save Aki. The stakes couldn't be higher as Denji turns into Chainsaw Man and confronts these new enemies!