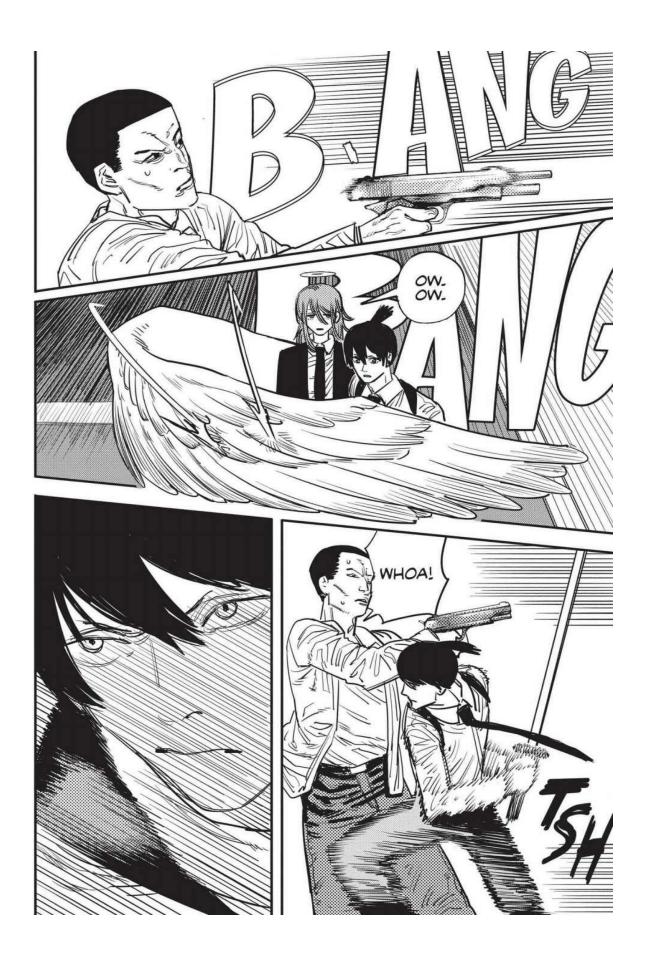

The next week, Makima is attacked by a group using guns. The emergency quickly escalates as Special Division 4 members are gunned down one after another! Denji's team is ambushed by a mysterious swordsman and girl who are after Denji's heart at the Gun Devil's request. Aki uses the Curse Devil's power against the strong pair, but it fails. Worse still, Himeno offers all of herself to the Ghost Devil and disappears to save Aki. The stakes couldn't be higher as Denji turns into Chainsaw Man and confronts these new enemies!