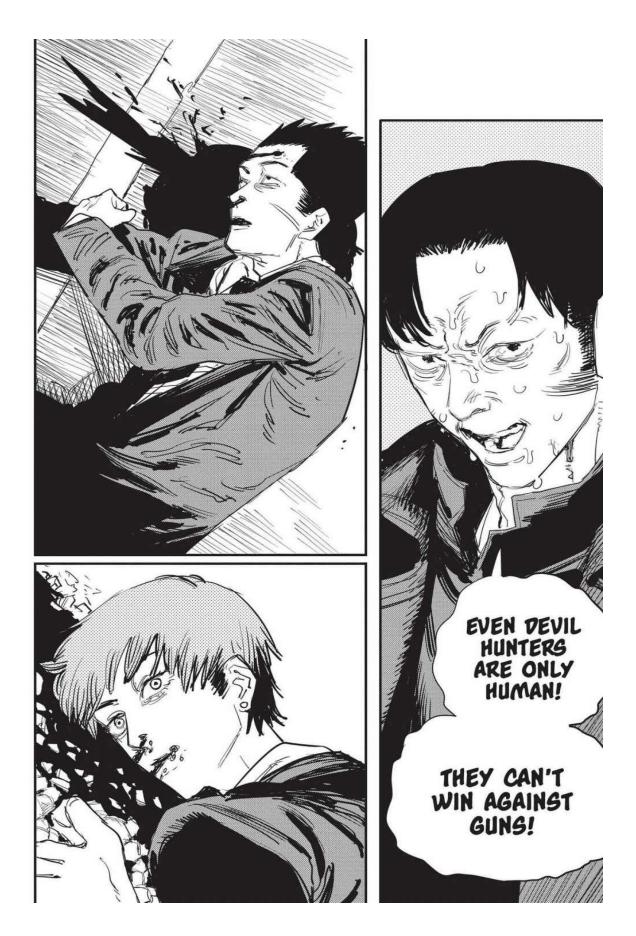

The next week, Makima is attacked by a group using guns. The emergency quickly escalates as Special Division 4 members are gunned down one after another! Denji's team is ambushed by a mysterious swordsman and girl who are after Denji's heart at the Gun Devil's request. Aki uses the Curse Devil's power against the strong pair, but it fails. Worse still, Himeno offers all of herself to the Ghost Devil and disappears to save Aki. The stakes couldn't be higher as Denji turns into Chainsaw Man and confronts these new enemies!