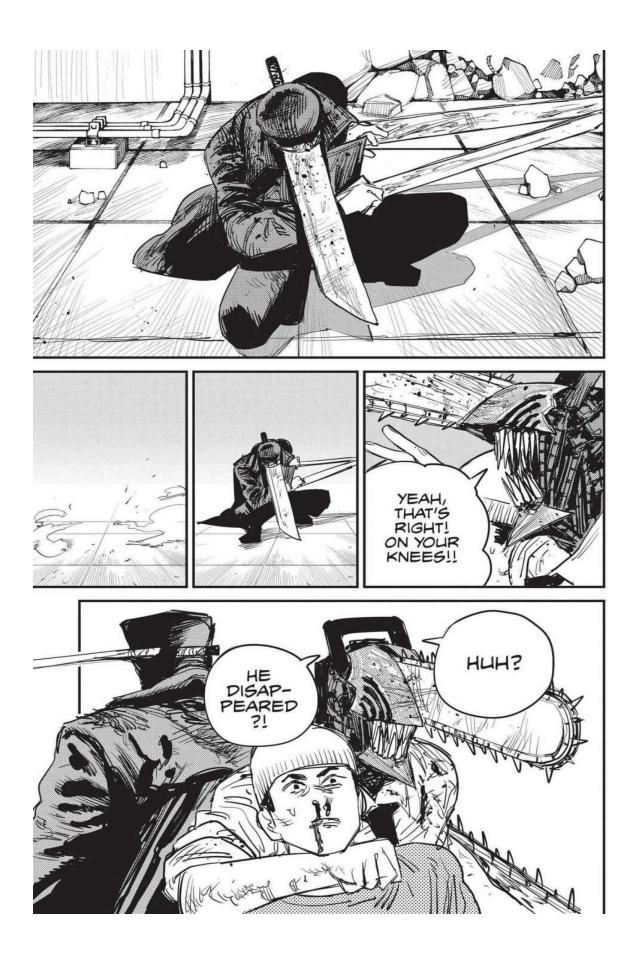

The next week, Makima is attacked by a group using guns. The emergency quickly escalates as Special Division 4 members are gunned down one after another! Denji's team is ambushed by a mysterious swordsman and girl who are after Denji's heart at the Gun Devil's request. Aki uses the Curse Devil's power against the strong pair, but it fails. Worse still, Himeno offers all of herself to the Ghost Devil and disappears to save Aki. The stakes couldn't be higher as Denji turns into Chainsaw Man and confronts these new enemies!