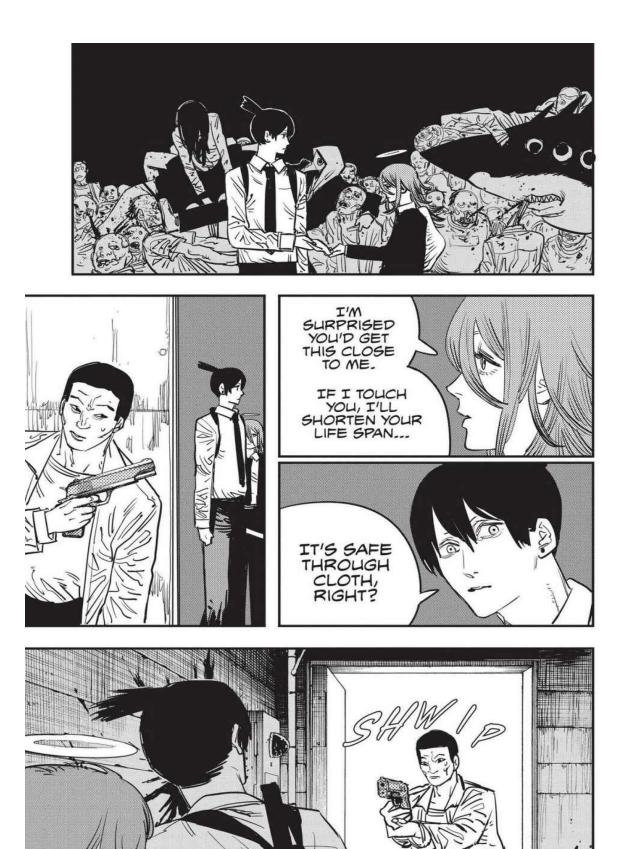

### Makima

The mysterious woman in charge of Public Safety Devil Extermination Special Division 4. Can smell devil scents.

The next week, Makima is attacked by a group using guns. The emergency quickly escalates as Special Division 4 members are gunned down one after another! Denji's team is ambushed by a mysterious swordsman and girl who are after Denji's heart at the Gun Devil's request. Aki uses the Curse Devil's power against the strong pair, but it fails. Worse still, Himeno offers all of herself to the Ghost Devil and disappears to save Aki. The stakes couldn't be higher as Denji turns into Chainsaw Man and confronts these new enemies!