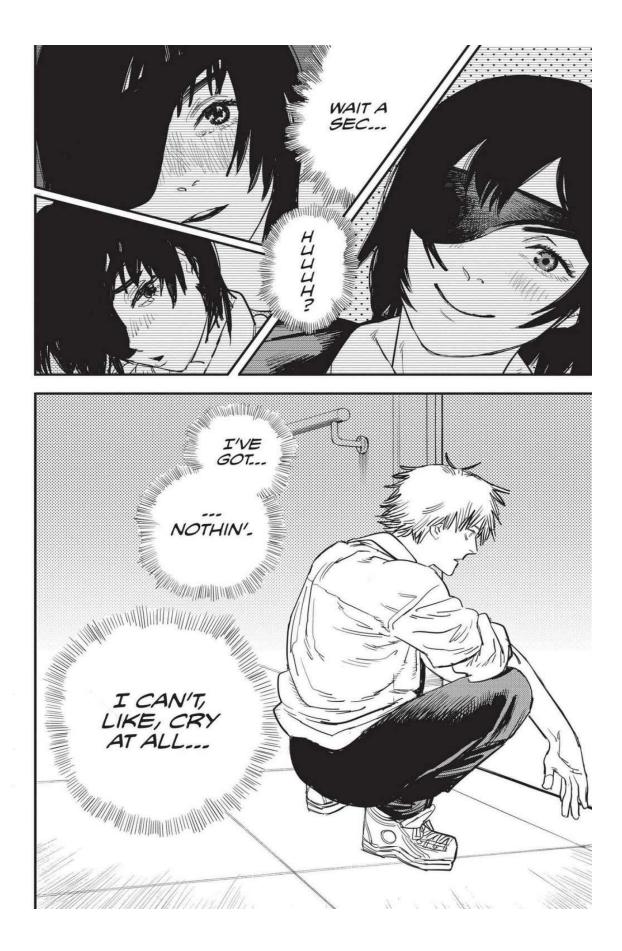

# Denji

A young man-slash-Chainsaw Devil who carries his partner Pochita inside him. He's always true to his desires. Likes Makima, the first person to ever treat him like a human being.

Chainsaw Devil. Gave up his heart to Denji, becoming part of his body.

The next week, Makima is attacked by a group using guns. The emergency quickly escalates as Special Division 4 members are gunned down one after another! Denji's team is ambushed by a mysterious swordsman and girl who are after Denji's heart at the Gun Devil's request. Aki uses the Curse Devil's power against the strong pair, but it fails. Worse still, Himeno offers all of herself to the Ghost Devil and disappears to save Aki. The stakes couldn't be higher as Denji turns into Chainsaw Man and confronts these new enemies!