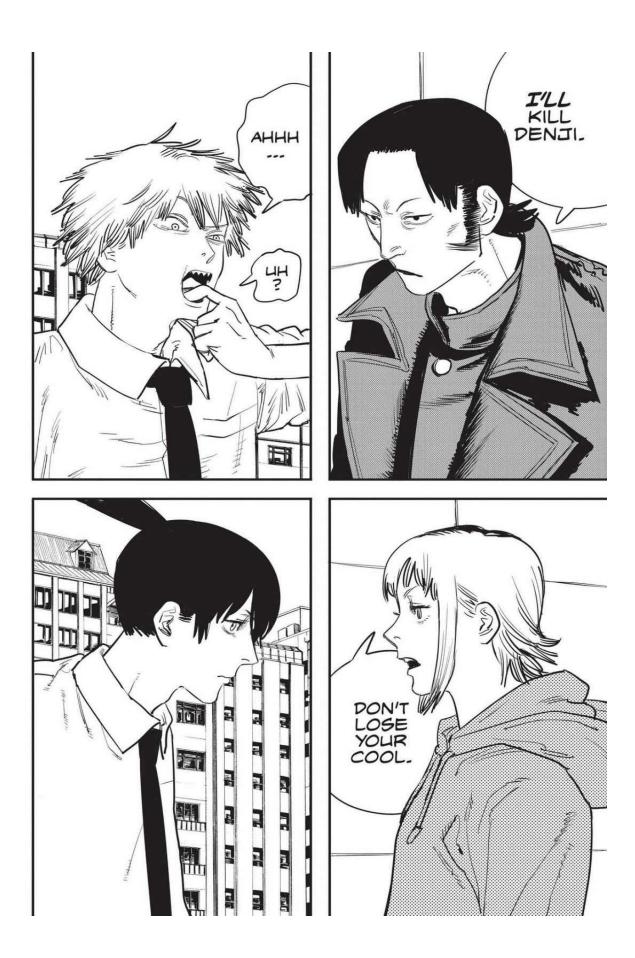

# Samurai Sword

Grandson of the yakuza who drove Denji into a debt trap. Won't stay dead...?

### **Hoodie Girl**

Working with Samurai Sword. Uses a powerful devil that looks like a snake.

The next week, Makima is attacked by a group using guns. The emergency quickly escalates as Special Division 4 members are gunned down one after another! Denji's team is ambushed by a mysterious swordsman and girl who are after Denji's heart at the Gun Devil's request. Aki uses the Curse Devil's power against the strong pair, but it fails. Worse still, Himeno offers all of herself to the Ghost Devil and disappears to save Aki. The stakes couldn't be higher as Denji turns into Chainsaw Man and confronts these new enemies!