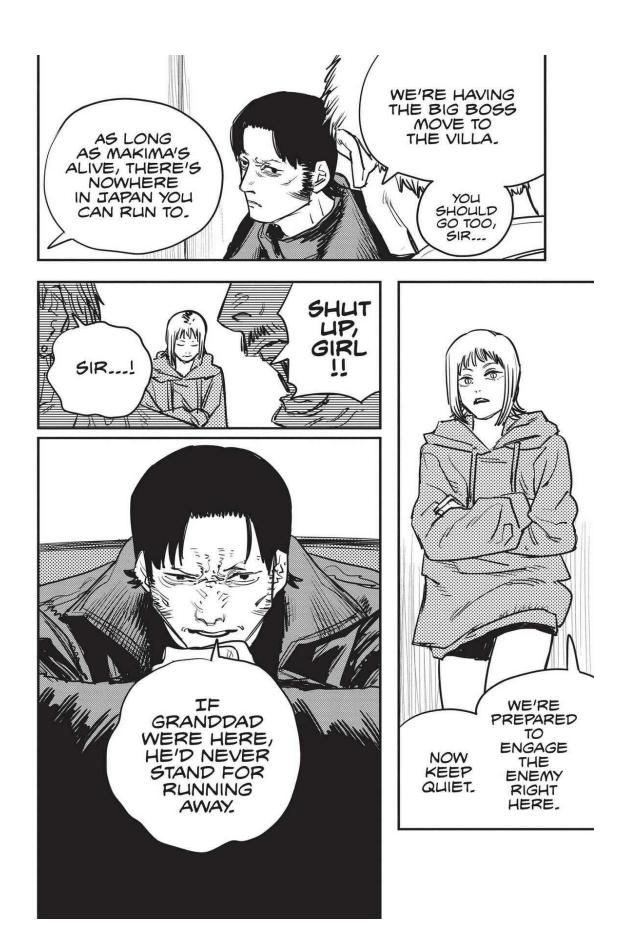

The next week, Makima is attacked by a group using guns. The emergency quickly escalates as Special Division 4 members are gunned down one after another! Denji's team is ambushed by a mysterious swordsman and girl who are after Denji's heart at the Gun Devil's request. Aki uses the Curse Devil's power against the strong pair, but it fails. Worse still, Himeno offers all of herself to the Ghost Devil and disappears to save Aki. The stakes couldn't be higher as Denji turns into Chainsaw Man and confronts these new enemies!