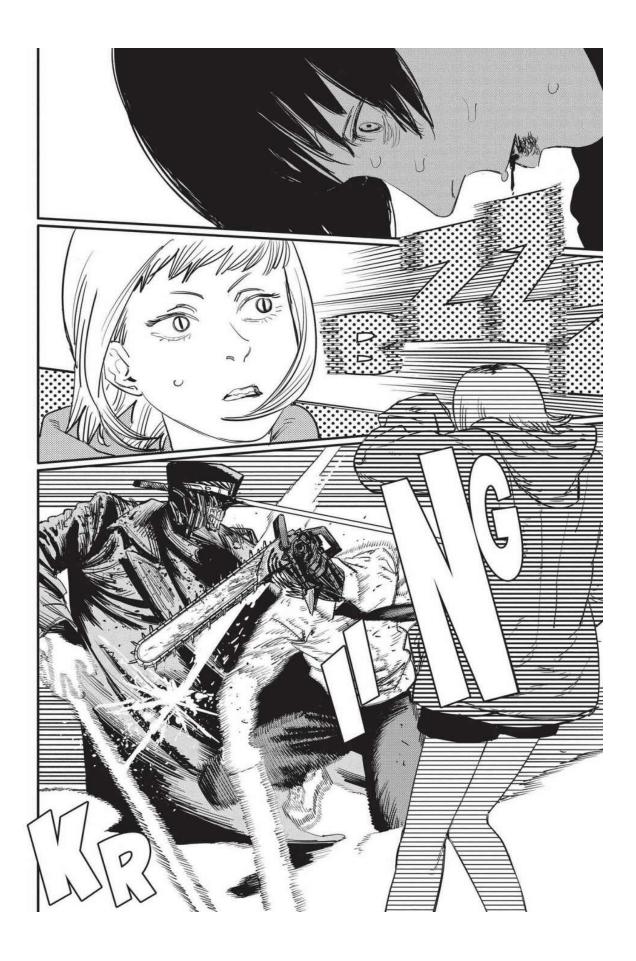

The next week, Makima is attacked by a group using guns. The emergency quickly escalates as Special Division 4 members are gunned down one after another! Denji's team is ambushed by a mysterious swordsman and girl who are after Denji's heart at the Gun Devil's request. Aki uses the Curse Devil's power against the strong pair, but it fails. Worse still, Himeno offers all of herself to the Ghost Devil and disappears to save Aki. The stakes couldn't be higher as Denji turns into Chainsaw Man and confronts these new enemies!