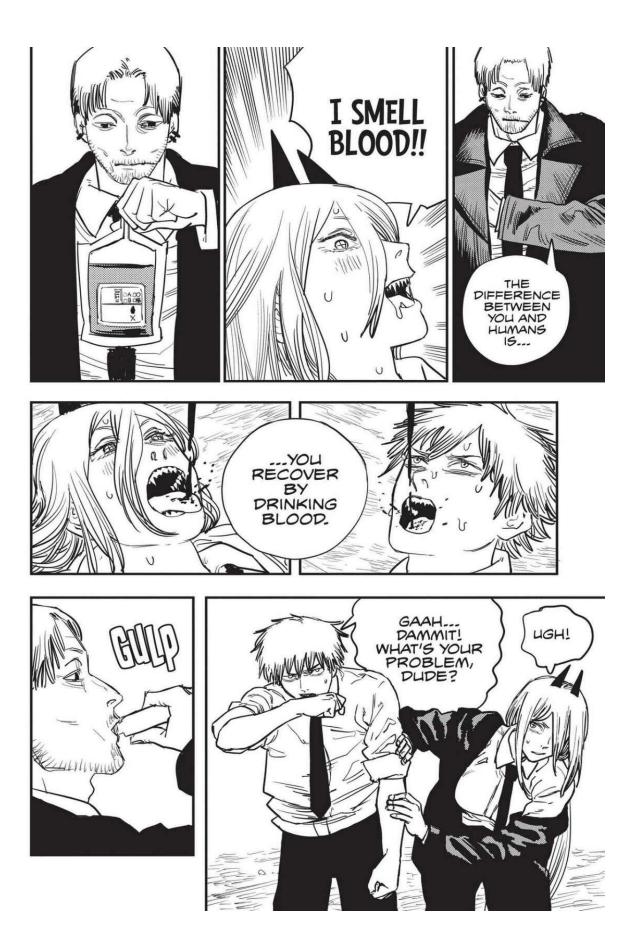

The next week, Makima is attacked by a group using guns. The emergency quickly escalates as Special Division 4 members are gunned down one after another! Denji's team is ambushed by a mysterious swordsman and girl who are after Denji's heart at the Gun Devil's request. Aki uses the Curse Devil's power against the strong pair, but it fails. Worse still, Himeno offers all of herself to the Ghost Devil and disappears to save Aki. The stakes couldn't be higher as Denji turns into Chainsaw Man and confronts these new enemies!