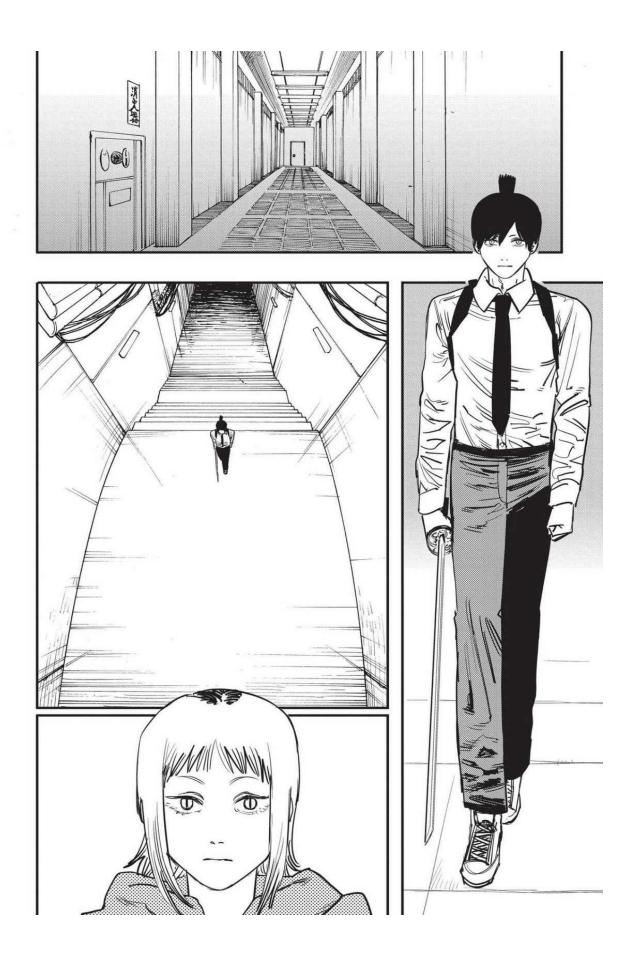

# Samurai Sword

Grandson of the yakuza who drove Denji into a debt trap. Won't stay dead...?

### **Hoodie Girl**

Working with Samurai Sword. Uses a powerful devil that looks like a snake.