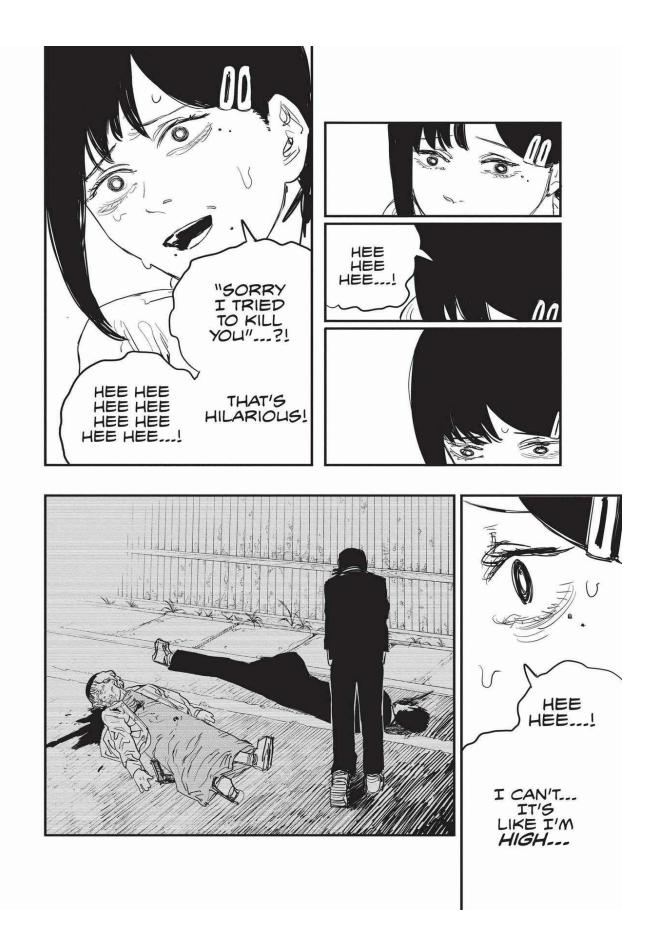

The next week, Makima is attacked by a group using guns. The emergency quickly escalates as Special Division 4 members are gunned down one after another! Denji's team is ambushed by a mysterious swordsman and girl who are after Denji's heart at the Gun Devil's request. Aki uses the Curse Devil's power against the strong pair, but it fails. Worse still, Himeno offers all of herself to the Ghost Devil and disappears to save Aki. The stakes couldn't be higher as Denji turns into Chainsaw Man and confronts these new enemies!