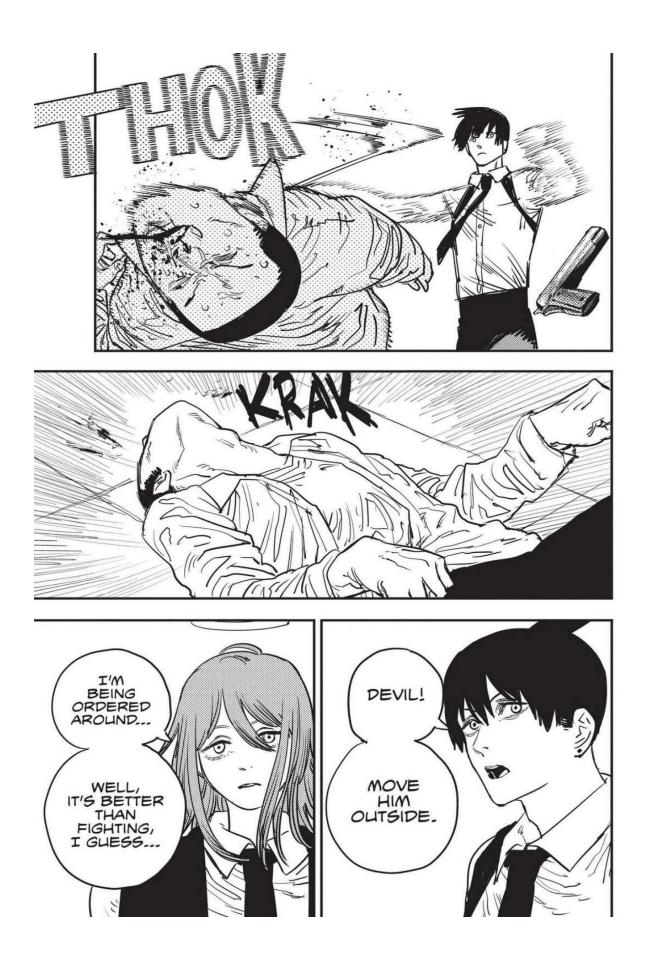

The next week, Makima is attacked by a group using guns. The emergency quickly escalates as Special Division 4 members are gunned down one after another! Denji's team is ambushed by a mysterious swordsman and girl who are after Denji's heart at the Gun Devil's request. Aki uses the Curse Devil's power against the strong pair, but it fails. Worse still, Himeno offers all of herself to the Ghost Devil and disappears to save Aki. The stakes couldn't be higher as Denji turns into Chainsaw Man and confronts these new enemies!