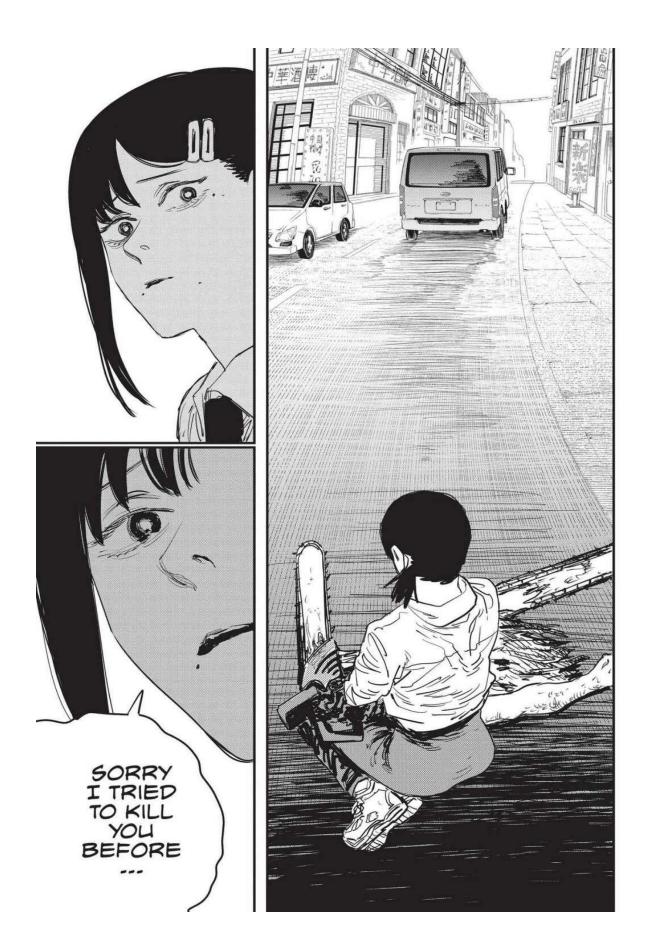

After the fight against the Eternity Devil, Hayakawa and Himeno grow suspicious of the secrets surrounding Denji, but Makima won't let anything slip. Denji himself is hyped for his French kiss reward from Himeno...until it changes into an unwanted barf kiss.

The next week, Makima is attacked by a group using guns. The emergency quickly escalates as Special Division 4 members are gunned down one after another! Denji's team is ambushed by a mysterious swordsman and girl who are after Denji's heart at the Gun Devil's request. Aki uses the Curse Devil's power against the strong pair, but it fails. Worse still, Himeno offers all of herself to the Ghost Devil and disappears to save Aki. The stakes couldn't be higher as Denji turns into Chainsaw Man and confronts these new enemies!