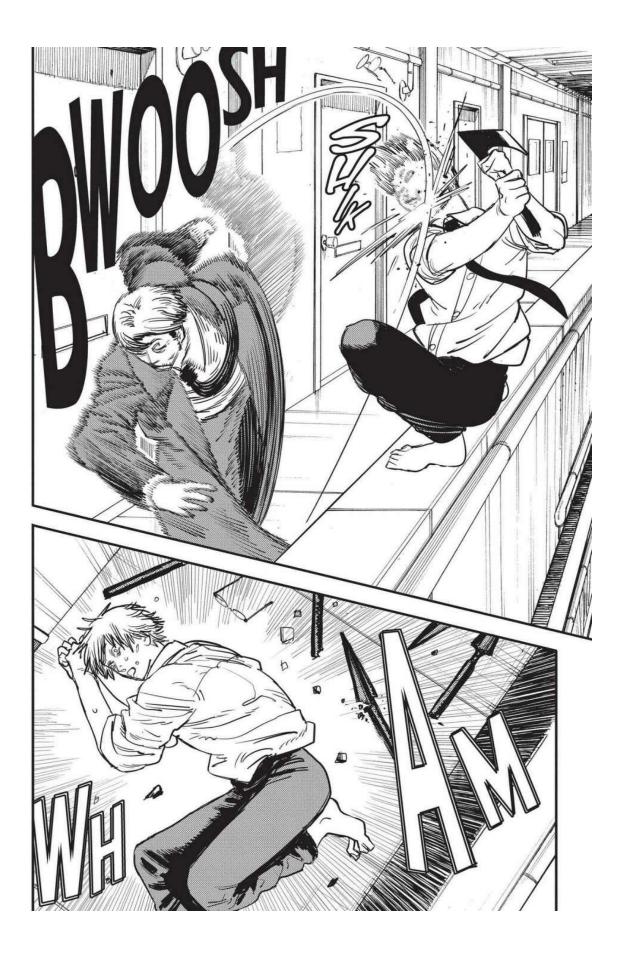

The next week, Makima is attacked by a group using guns. The emergency quickly escalates as Special Division 4 members are gunned down one after another! Denji's team is ambushed by a mysterious swordsman and girl who are after Denji's heart at the Gun Devil's request. Aki uses the Curse Devil's power against the strong pair, but it fails. Worse still, Himeno offers all of herself to the Ghost Devil and disappears to save Aki. The stakes couldn't be higher as Denji turns into Chainsaw Man and confronts these new enemies!