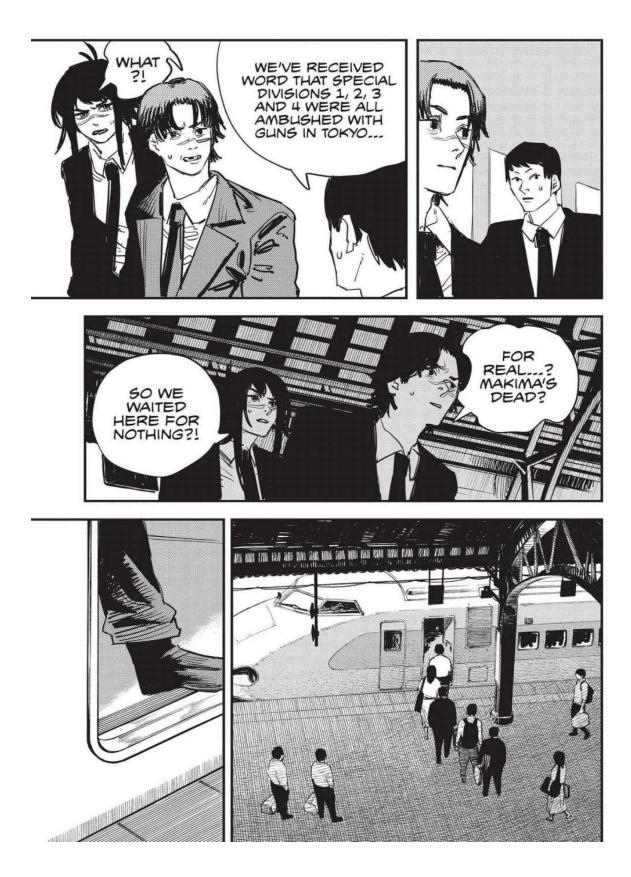

After the fight against the Eternity Devil, Hayakawa and Himeno grow suspicious of the secrets surrounding Denji, but Makima won't let anything slip. Denji himself is hyped for his French kiss reward from Himeno...until it changes into an unwanted barf kiss.

The next week, Makima is attacked by a group using guns. The emergency quickly escalates as Special Division 4 members are gunned down one after another! Denji's team is ambushed by a mysterious swordsman and girl who are after Denji's heart at the Gun Devil's request. Aki uses the Curse Devil's power against the strong pair, but it fails. Worse still, Himeno offers all of herself to the Ghost Devil and disappears to save Aki. The stakes couldn't be higher as Denji turns into Chainsaw Man and confronts these new enemies!