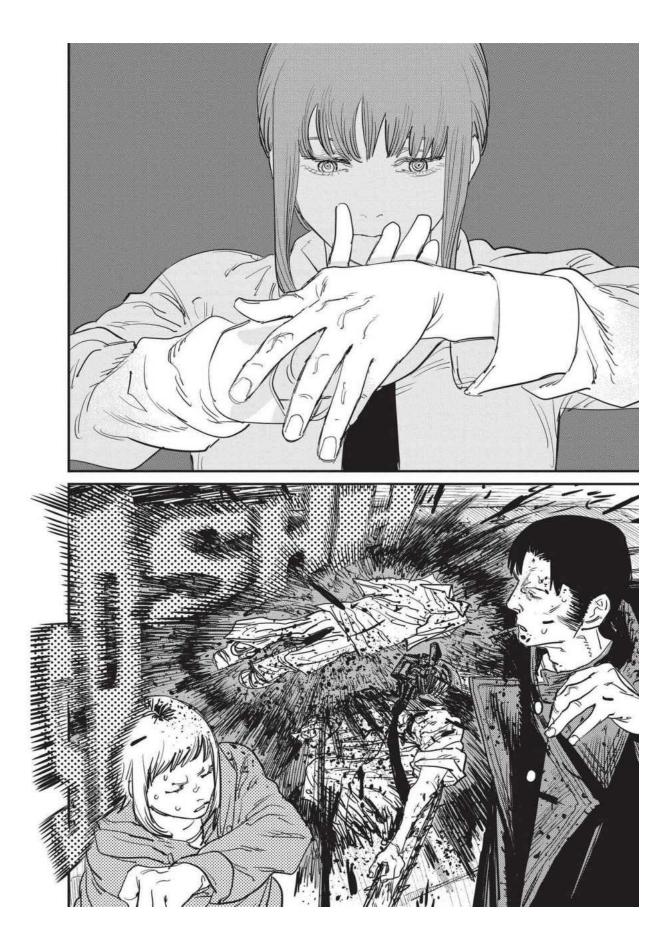

The next week, Makima is attacked by a group using guns. The emergency quickly escalates as Special Division 4 members are gunned down one after another! Denji's team is ambushed by a mysterious swordsman and girl who are after Denji's heart at the Gun Devil's request. Aki uses the Curse Devil's power against the strong pair, but it fails. Worse still, Himeno offers all of herself to the Ghost Devil and disappears to save Aki. The stakes couldn't be higher as Denji turns into Chainsaw Man and confronts these new enemies!