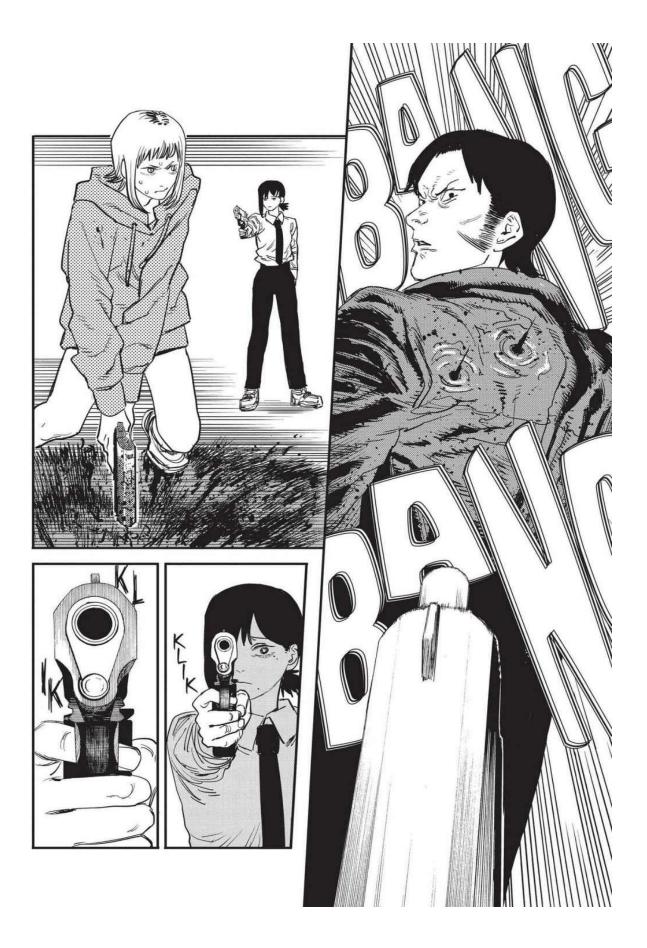

The next week, Makima is attacked by a group using guns. The emergency quickly escalates as Special Division 4 members are gunned down one after another! Denji's team is ambushed by a mysterious swordsman and girl who are after Denji's heart at the Gun Devil's request. Aki uses the Curse Devil's power against the strong pair, but it fails. Worse still, Himeno offers all of herself to the Ghost Devil and disappears to save Aki. The stakes couldn't be higher as Denji turns into Chainsaw Man and confronts these new enemies!