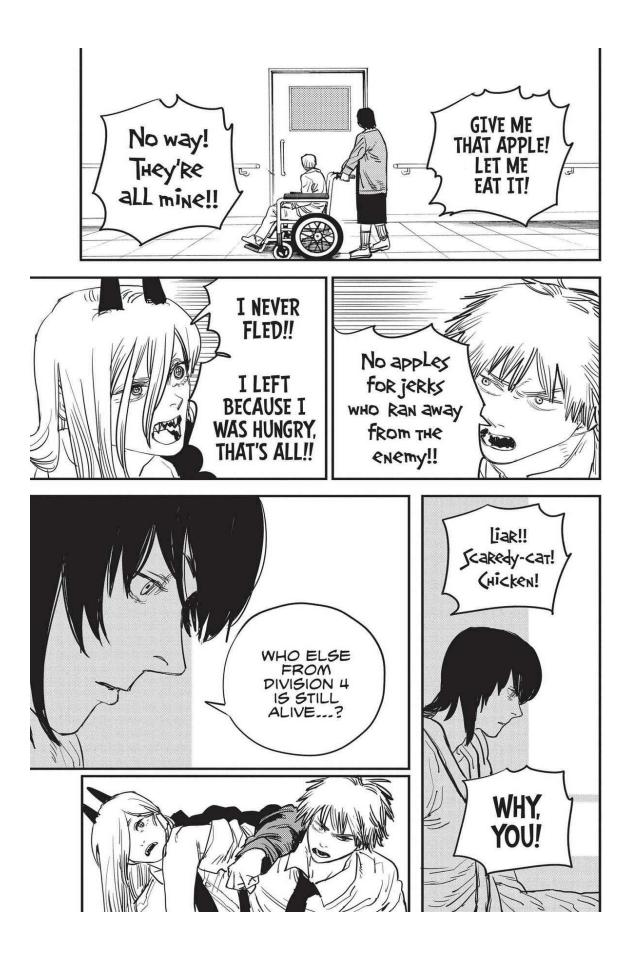

## Aki Hayakawa

Makima's loyal subordinate. Denji's senior at Public Safety by three years, he's assigned to keep an eye on him.

## Kobeni Higashiyama —

A timid new recruit. Though mentally frail, her boss Himeno thinks she has talent.

The next week, Makima is attacked by a group using guns. The emergency quickly escalates as Special Division 4 members are gunned down one after another! Denji's team is ambushed by a mysterious swordsman and girl who are after Denji's heart at the Gun Devil's request. Aki uses the Curse Devil's power against the strong pair, but it fails. Worse still, Himeno offers all of herself to the Ghost Devil and disappears to save Aki. The stakes couldn't be higher as Denji turns into Chainsaw Man and confronts these new enemies!