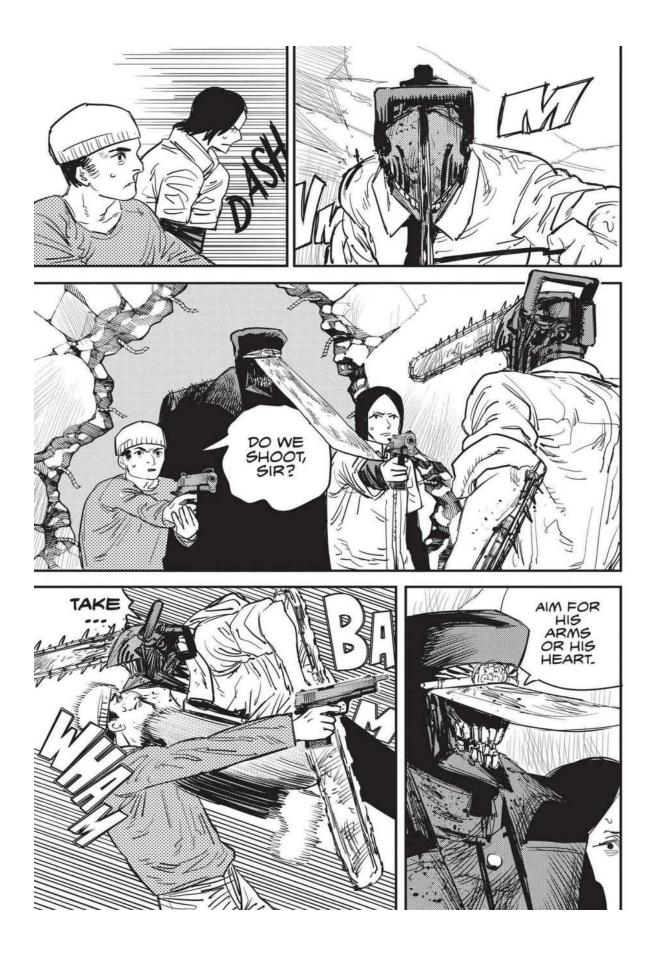

The next week, Makima is attacked by a group using guns. The emergency quickly escalates as Special Division 4 members are gunned down one after another! Denji's team is ambushed by a mysterious swordsman and girl who are after Denji's heart at the Gun Devil's request. Aki uses the Curse Devil's power against the strong pair, but it fails. Worse still, Himeno offers all of herself to the Ghost Devil and disappears to save Aki. The stakes couldn't be higher as Denji turns into Chainsaw Man and confronts these new enemies!