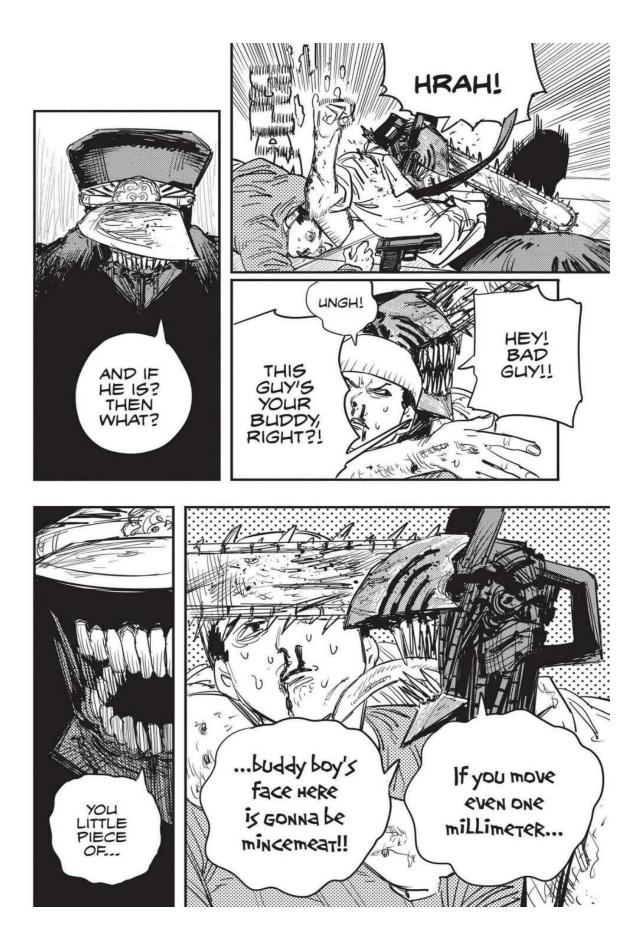

The next week, Makima is attacked by a group using guns. The emergency quickly escalates as Special Division 4 members are gunned down one after another! Denji's team is ambushed by a mysterious swordsman and girl who are after Denji's heart at the Gun Devil's request. Aki uses the Curse Devil's power against the strong pair, but it fails. Worse still, Himeno offers all of herself to the Ghost Devil and disappears to save Aki. The stakes couldn't be higher as Denji turns into Chainsaw Man and confronts these new enemies!