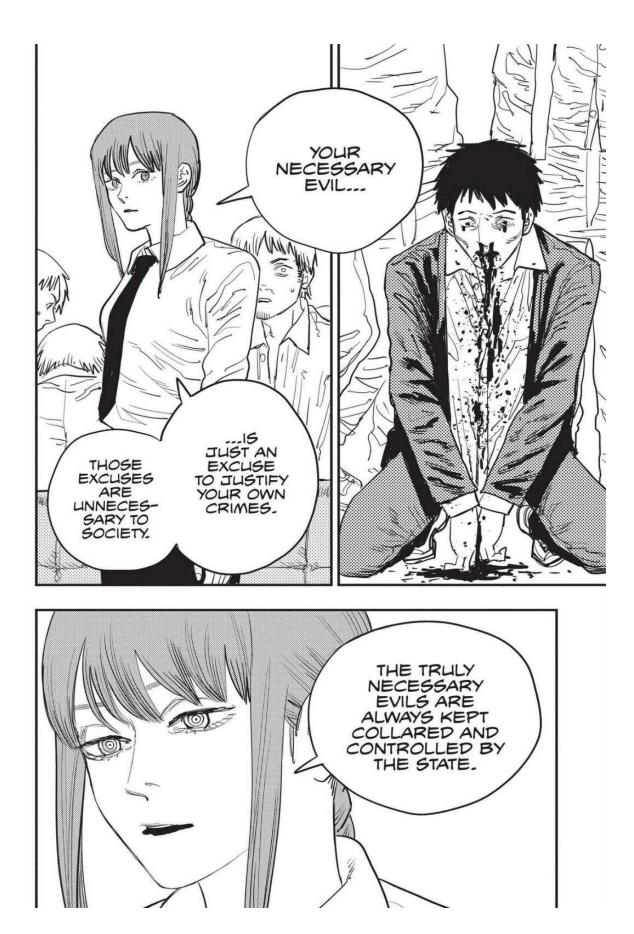

### Makima

The mysterious woman in charge of Public Safety Devil Extermination Special Division 4. Can smell devil scents.

# STORY

Denji is a young man who hunts devils with his pet devil-dog Pochita. To pay off his debts, Denji is forced to live in extreme poverty and worked like a dog, only to be betrayed and killed on the job without ever getting to live a decent life. But Pochita, at the cost of the pooch's own life, brings Denji back—as Chainsaw Man! After Denji buzzes through all their attackers, he's taken in by the mysterious Makima and begins a new life as a Public Safety Devil Hunter.

After the fight against the Eternity Devil, Hayakawa and Himeno grow suspicious of the secrets surrounding Denji, but Makima won't let anything slip. Denji himself is hyped for his French kiss reward from Himeno...until it changes into an unwanted barf kiss.

The next week, Makima is attacked by a group using guns. The emergency quickly escalates as Special Division 4 members are gunned down one after another! Denji's team is ambushed by a mysterious swordsman and girl who are after Denji's heart at the Gun Devil's request. Aki uses the Curse Devil's power against the strong pair, but it fails. Worse still, Himeno offers all of herself to the Ghost Devil and disappears to save Aki. The stakes couldn't be higher as Denji turns into Chainsaw Man and confronts these new enemies!