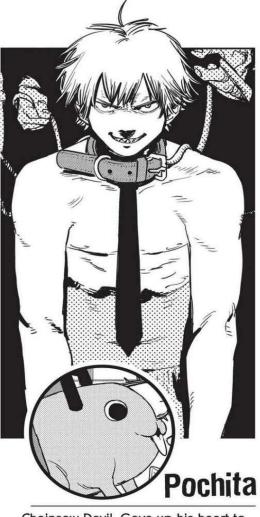

# Denji

A young man-slash-Chainsaw Devil who carries his partner Pochita inside him. He's always true to his desires. Likes Makima, the first person to ever treat him like a human being.

Chainsaw Devil. Gave up his heart to Denji, becoming part of his body.