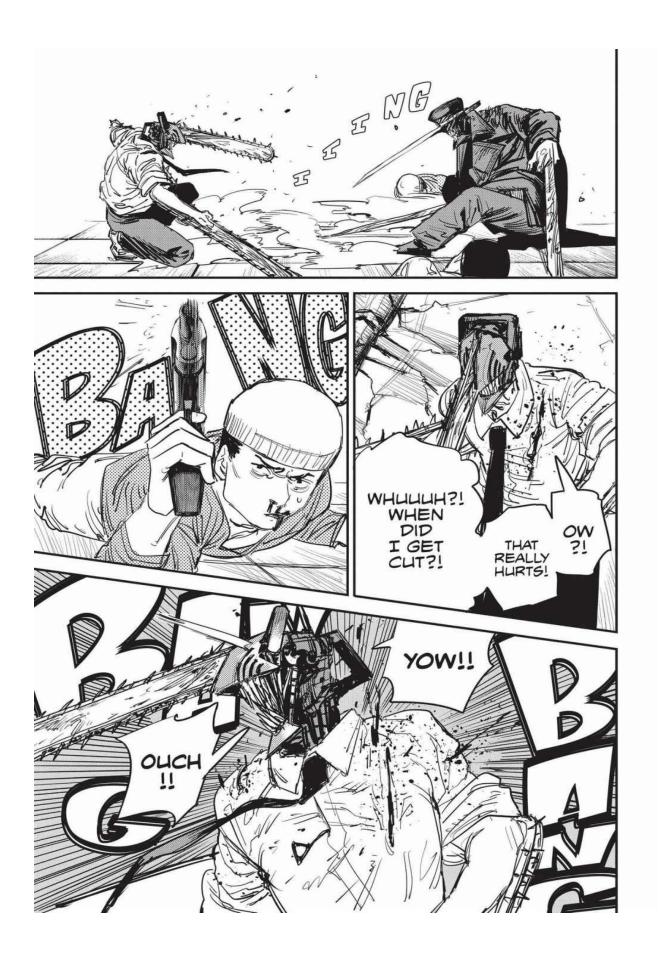

The next week, Makima is attacked by a group using guns. The emergency quickly escalates as Special Division 4 members are gunned down one after another! Denji's team is ambushed by a mysterious swordsman and girl who are after Denji's heart at the Gun Devil's request. Aki uses the Curse Devil's power against the strong pair, but it fails. Worse still, Himeno offers all of herself to the Ghost Devil and disappears to save Aki. The stakes couldn't be higher as Denji turns into Chainsaw Man and confronts these new enemies!