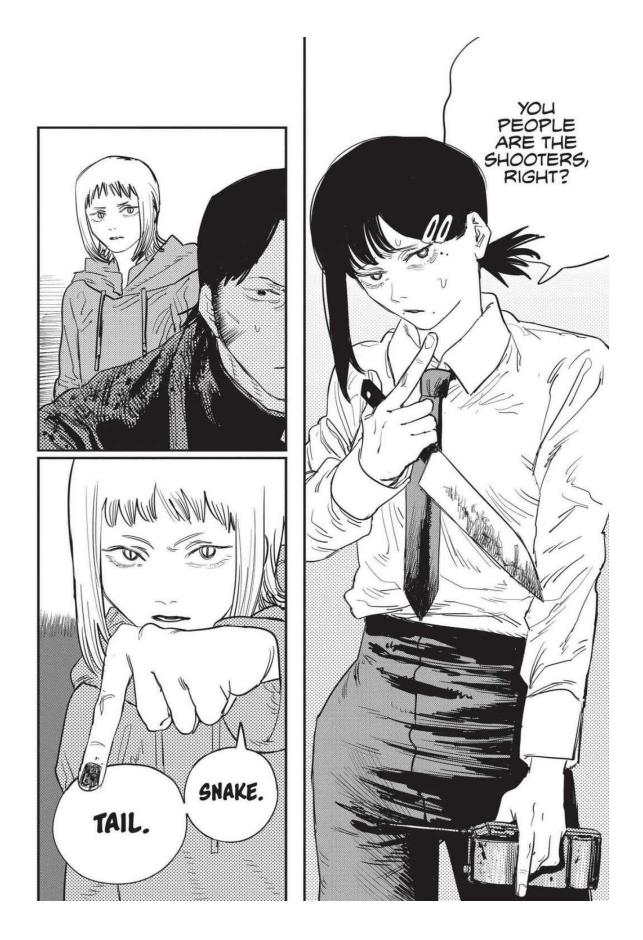

# Samurai Sword

Grandson of the yakuza who drove Denji into a debt trap. Won't stay dead...?

### **Hoodie Girl**

Working with Samurai Sword. Uses a powerful devil that looks like a snake.

The next week, Makima is attacked by a group using guns. The emergency quickly escalates as Special Division 4 members are gunned down one after another! Denji's team is ambushed by a mysterious swordsman and girl who are after Denji's heart at the Gun Devil's request. Aki uses the Curse Devil's power against the strong pair, but it fails. Worse still, Himeno offers all of herself to the Ghost Devil and disappears to save Aki. The stakes couldn't be higher as Denji turns into Chainsaw Man and confronts these new enemies!