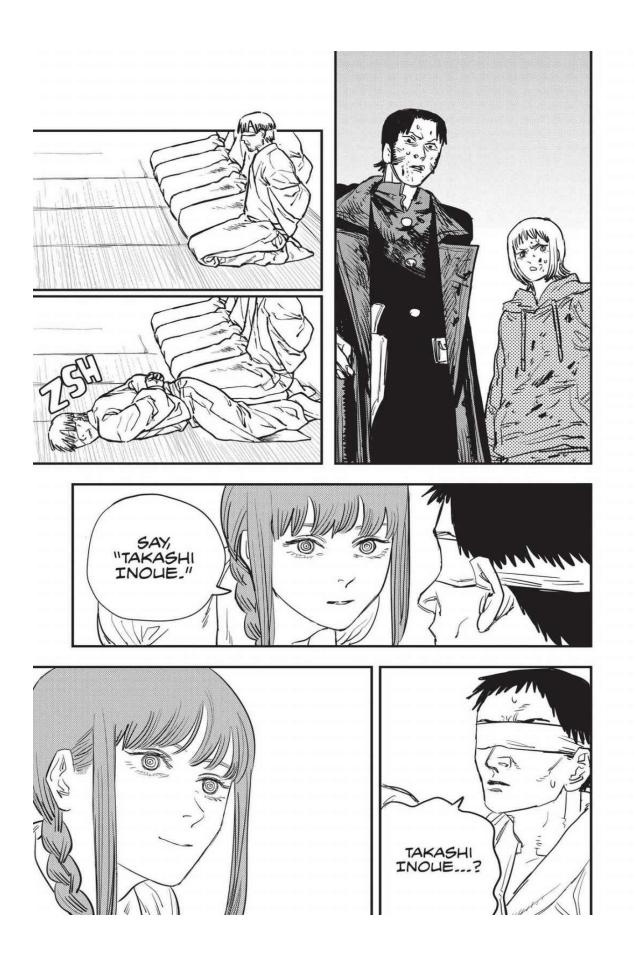

The next week, Makima is attacked by a group using guns. The emergency quickly escalates as Special Division 4 members are gunned down one after another! Denji's team is ambushed by a mysterious swordsman and girl who are after Denji's heart at the Gun Devil's request. Aki uses the Curse Devil's power against the strong pair, but it fails. Worse still, Himeno offers all of herself to the Ghost Devil and disappears to save Aki. The stakes couldn't be higher as Denji turns into Chainsaw Man and confronts these new enemies!