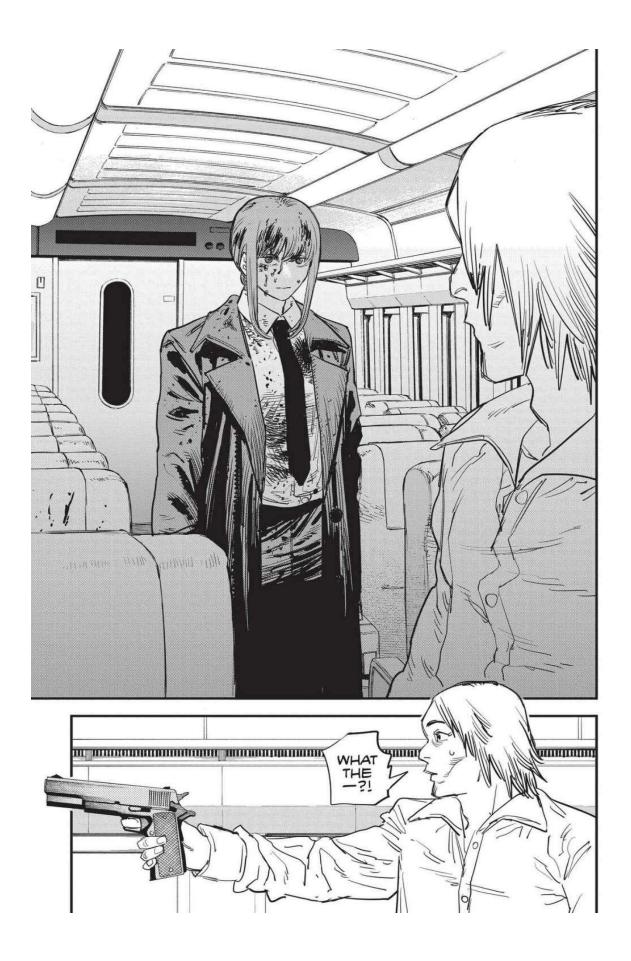

The next week, Makima is attacked by a group using guns. The emergency quickly escalates as Special Division 4 members are gunned down one after another! Denji's team is ambushed by a mysterious swordsman and girl who are after Denji's heart at the Gun Devil's request. Aki uses the Curse Devil's power against the strong pair, but it fails. Worse still, Himeno offers all of herself to the Ghost Devil and disappears to save Aki. The stakes couldn't be higher as Denji turns into Chainsaw Man and confronts these new enemies!