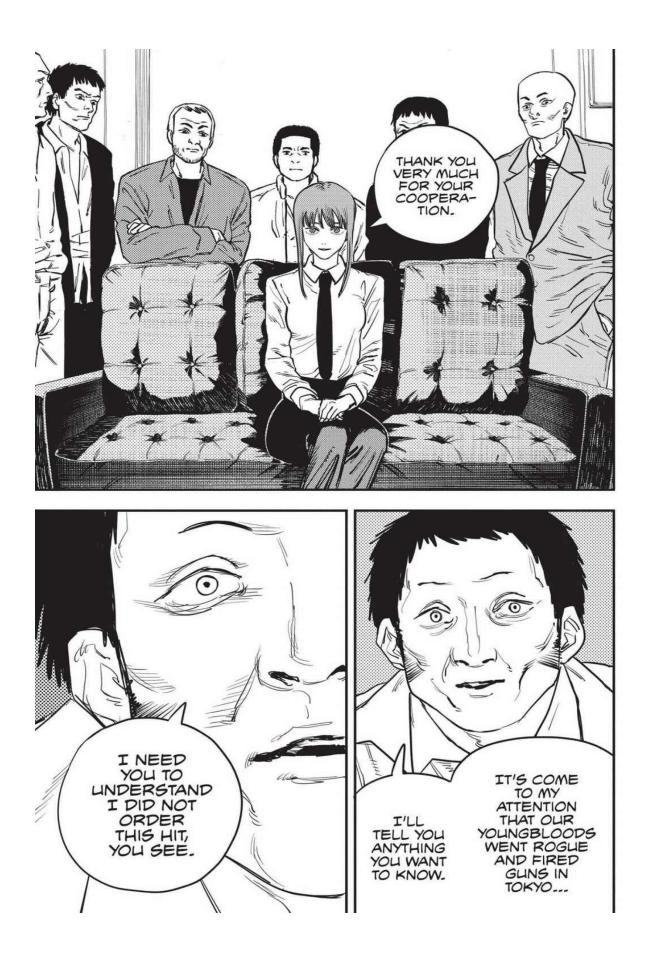

The next week, Makima is attacked by a group using guns. The emergency quickly escalates as Special Division 4 members are gunned down one after another! Denji's team is ambushed by a mysterious swordsman and girl who are after Denji's heart at the Gun Devil's request. Aki uses the Curse Devil's power against the strong pair, but it fails. Worse still, Himeno offers all of herself to the Ghost Devil and disappears to save Aki. The stakes couldn't be higher as Denji turns into Chainsaw Man and confronts these new enemies!