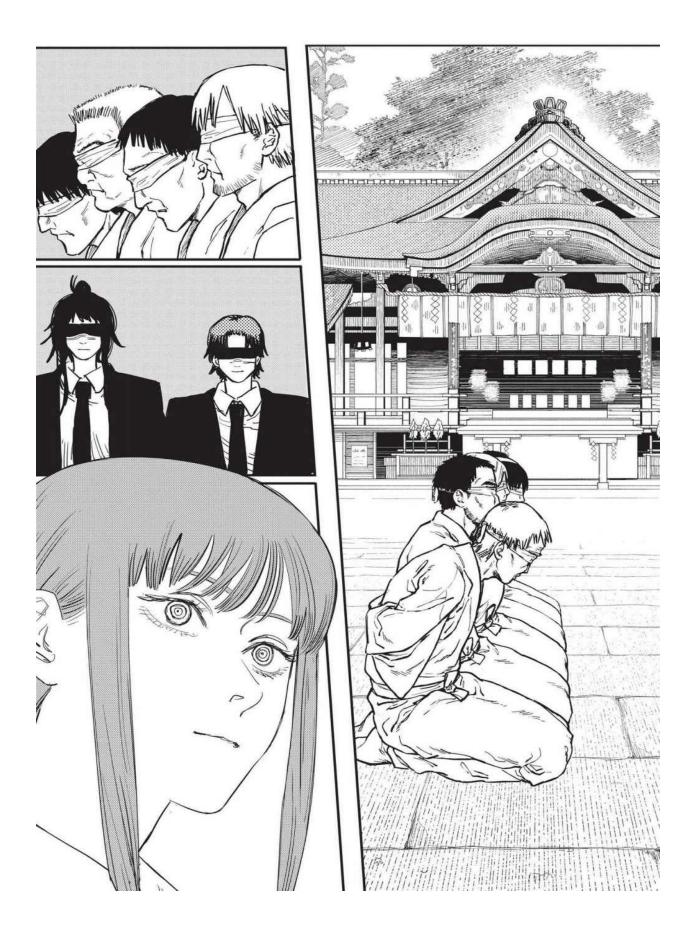

### Makima

The mysterious woman in charge of Public Safety Devil Extermination Special Division 4. Can smell devil scents.

## Aki Hayakawa

Makima's loyal subordinate. Denji's senior at Public Safety by three years, he's assigned to keep an eye on him.