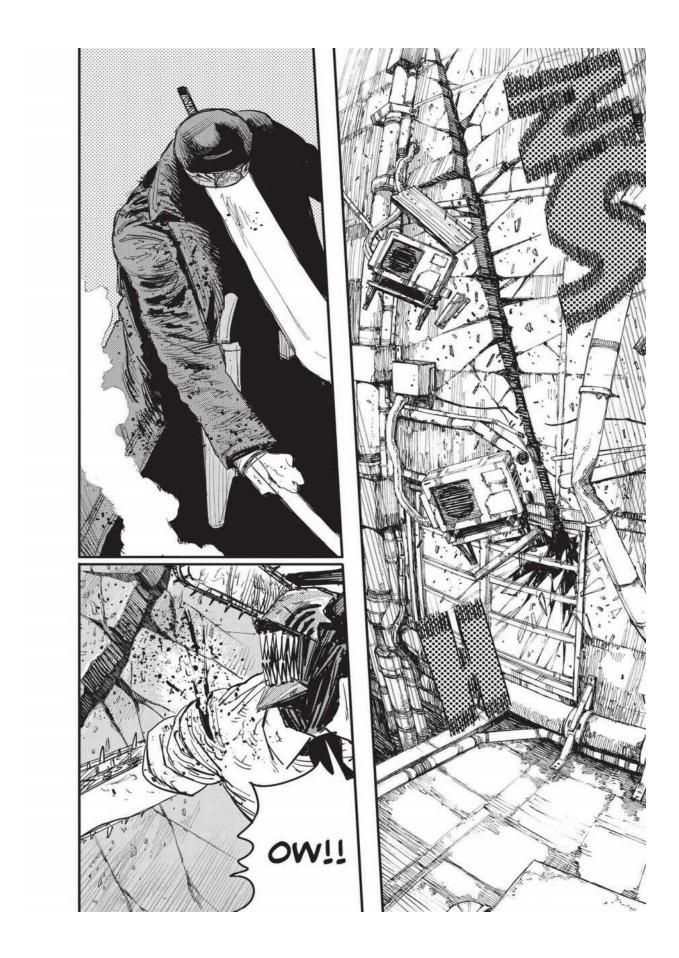

The next week, Makima is attacked by a group using guns. The emergency quickly escalates as Special Division 4 members are gunned down one after another! Denji's team is ambushed by a mysterious swordsman and girl who are after Denji's heart at the Gun Devil's request. Aki uses the Curse Devil's power against the strong pair, but it fails. Worse still, Himeno offers all of herself to the Ghost Devil and disappears to save Aki. The stakes couldn't be higher as Denji turns into Chainsaw Man and confronts these new enemies!