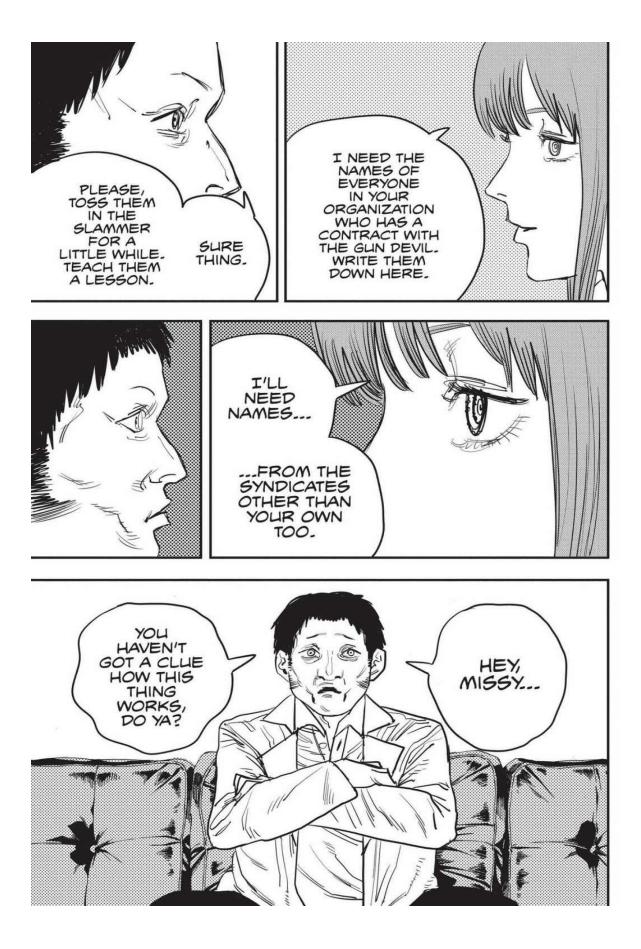

The next week, Makima is attacked by a group using guns. The emergency quickly escalates as Special Division 4 members are gunned down one after another! Denji's team is ambushed by a mysterious swordsman and girl who are after Denji's heart at the Gun Devil's request. Aki uses the Curse Devil's power against the strong pair, but it fails. Worse still, Himeno offers all of herself to the Ghost Devil and disappears to save Aki. The stakes couldn't be higher as Denji turns into Chainsaw Man and confronts these new enemies!