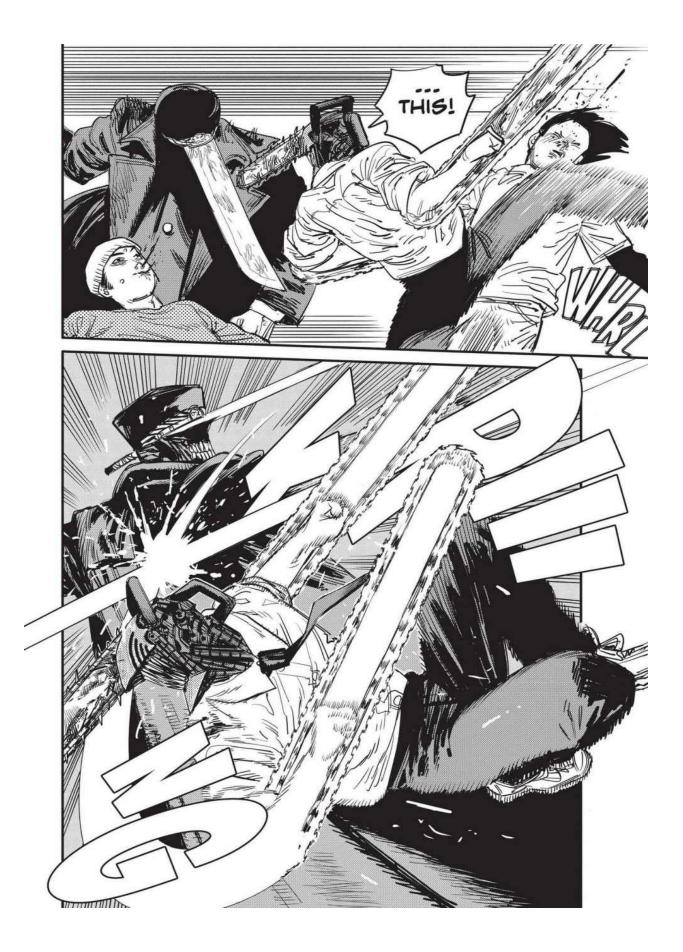

The next week, Makima is attacked by a group using guns. The emergency quickly escalates as Special Division 4 members are gunned down one after another! Denji's team is ambushed by a mysterious swordsman and girl who are after Denji's heart at the Gun Devil's request. Aki uses the Curse Devil's power against the strong pair, but it fails. Worse still, Himeno offers all of herself to the Ghost Devil and disappears to save Aki. The stakes couldn't be higher as Denji turns into Chainsaw Man and confronts these new enemies!