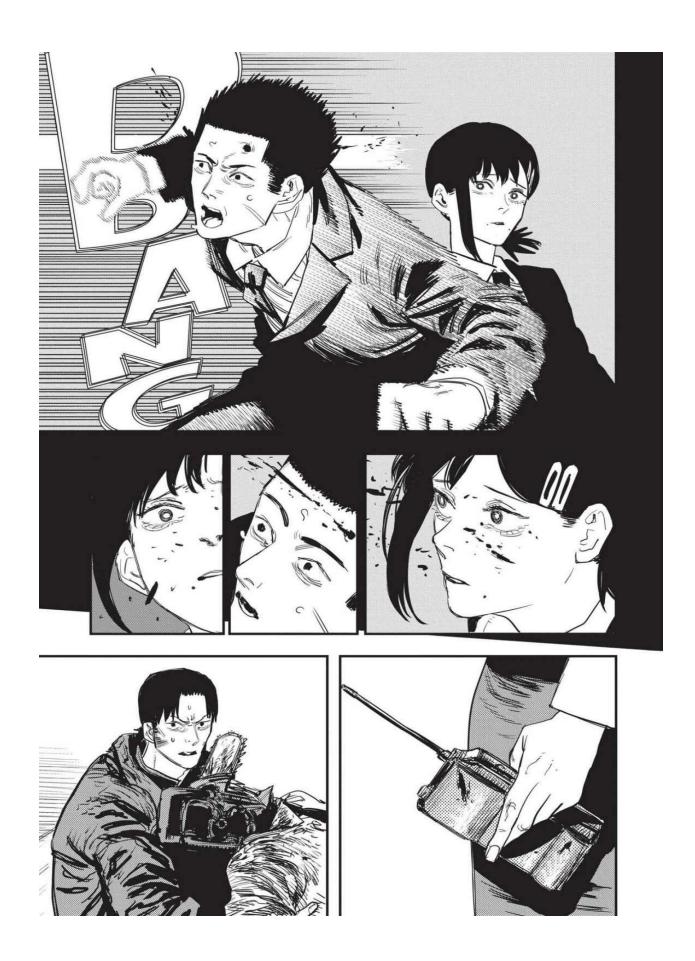

# Samurai Sword

Grandson of the yakuza who drove Denji into a debt trap. Won't stay dead...?

### **Hoodie Girl**

Working with Samurai Sword. Uses a powerful devil that looks like a snake.

The next week, Makima is attacked by a group using guns. The emergency quickly escalates as Special Division 4 members are gunned down one after another! Denji's team is ambushed by a mysterious swordsman and girl who are after Denji's heart at the Gun Devil's request. Aki uses the Curse Devil's power against the strong pair, but it fails. Worse still, Himeno offers all of herself to the Ghost Devil and disappears to save Aki. The stakes couldn't be higher as Denji turns into Chainsaw Man and confronts these new enemies!