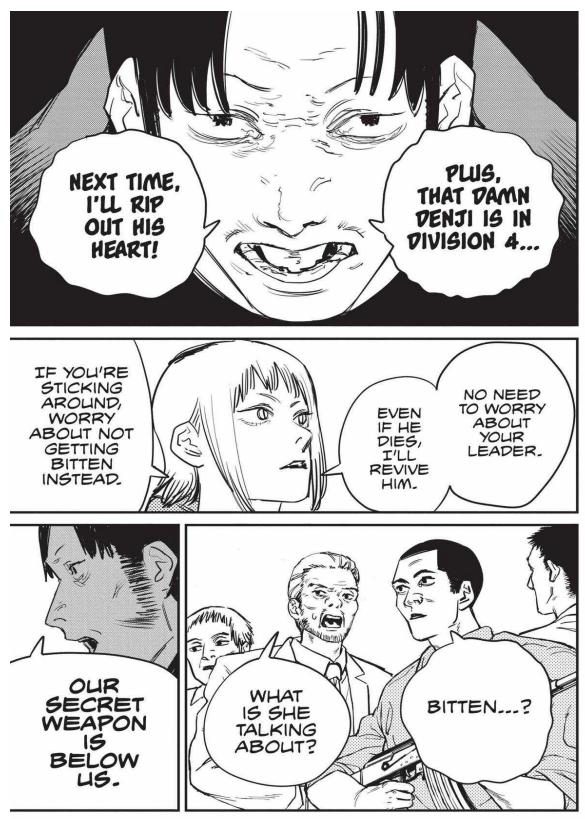

The next week, Makima is attacked by a group using guns. The emergency quickly escalates as Special Division 4 members are gunned down one after another! Denji's team is ambushed by a mysterious swordsman and girl who are after Denji's heart at the Gun Devil's request. Aki uses the Curse Devil's power against the strong pair, but it fails. Worse still, Himeno offers all of herself to the Ghost Devil and disappears to save Aki. The stakes couldn't be higher as Denji turns into Chainsaw Man and confronts these new enemies!