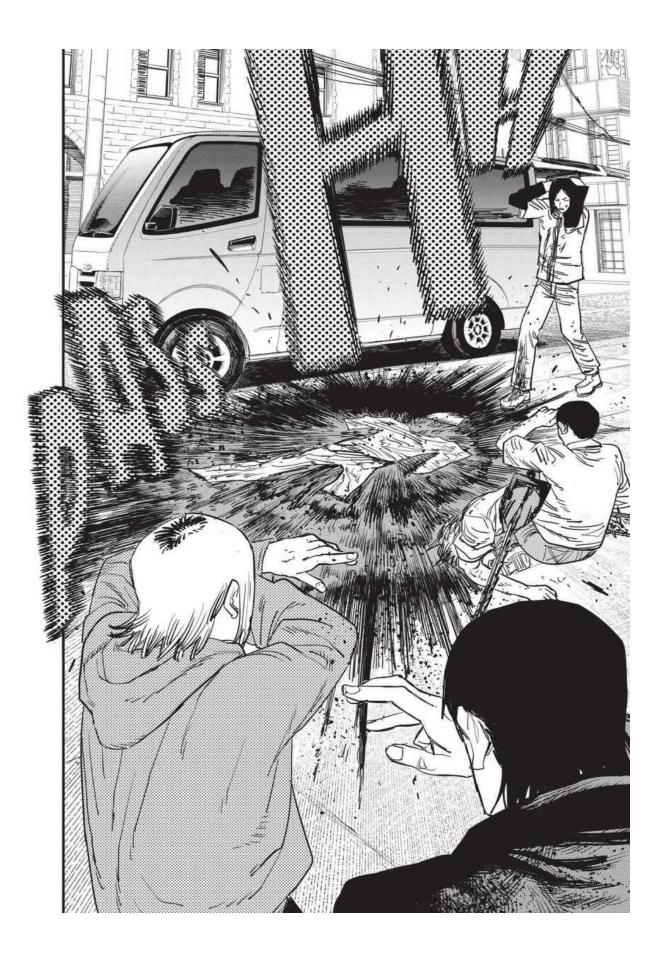

is ambushed by a mysterious swordsman and girl who are after Denji's heart at the Gun Devil's request. Aki uses the Curse Devil's power against the strong pair, but it fails. Worse still, Himeno offers all of herself to the Ghost Devil and disappears to save Aki. The stakes couldn't be higher as Denji turns into Chainsaw Man and confronts these new enemies!

### CONTENTS

| [26] | The Gun Is Mightier | 007 |
|------|---------------------|-----|
| [27] | From Kyoto          | 027 |
| [28] | Secrets & Lies      | 047 |
| [29] | Perfect Score       | 067 |
| [30] | Bruised & Battered  | 089 |
| [31] | The Future Rules    | 109 |
| [32] | Over and Over Again | 129 |
| [33] | Mission Start       | 149 |
| [34] | Full Team           | 171 |





















































































Chain saw man



## Chapter 28: Secrets & Lies



































































































































































Is Dad Feeling better? allowance I'm not hurting for food or anyurung. You don't have to send me rice anymore. but if you new's bad doing lately? Are you making sure he takes his medicine? I think you cauld I made Aki get some piercings. He was really annoyed.



























































Chain saw man





























иlр... Ан... Анн?! HRK ?! REST ASSURED, PUBLIC SAFETY HAS SOMEONE WHO CAN PUT THESE EYES BACK THE WAY THEY WERE BEFORE. IF YOU'D BE SO KIND AS I'LL INTRODUCE YOU TO THEM.