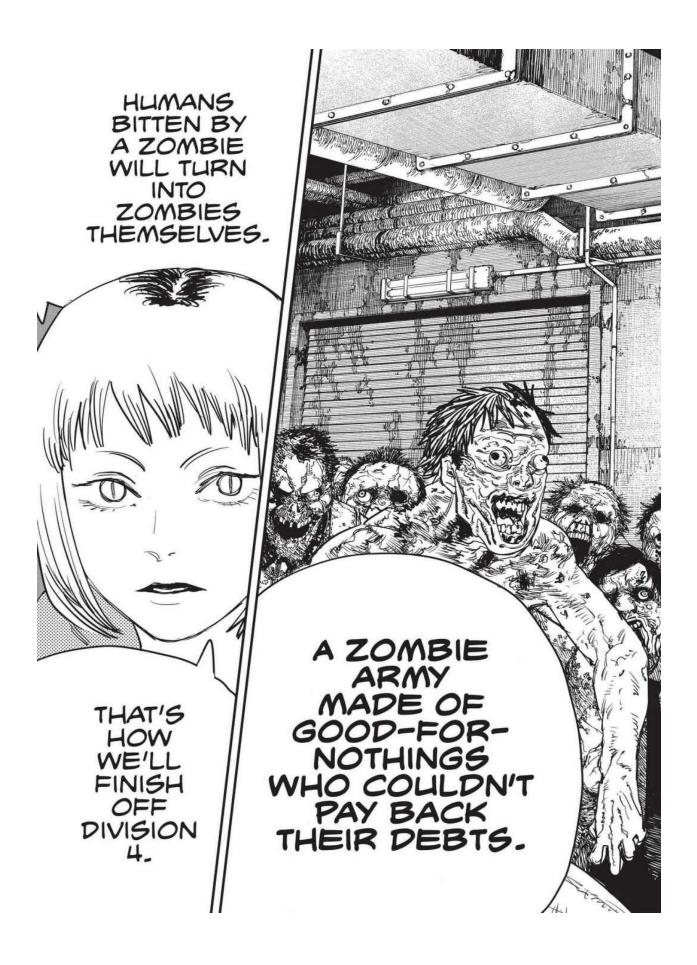

The next week, Makima is attacked by a group using guns. The emergency quickly escalates as Special Division 4 members are gunned down one after another! Denji's team is ambushed by a mysterious swordsman and girl who are after Denji's heart at the Gun Devil's request. Aki uses the Curse Devil's power against the strong pair, but it fails. Worse still, Himeno offers all of herself to the Ghost Devil and disappears to save Aki. The stakes couldn't be higher as Denji turns into Chainsaw Man and confronts these new enemies!