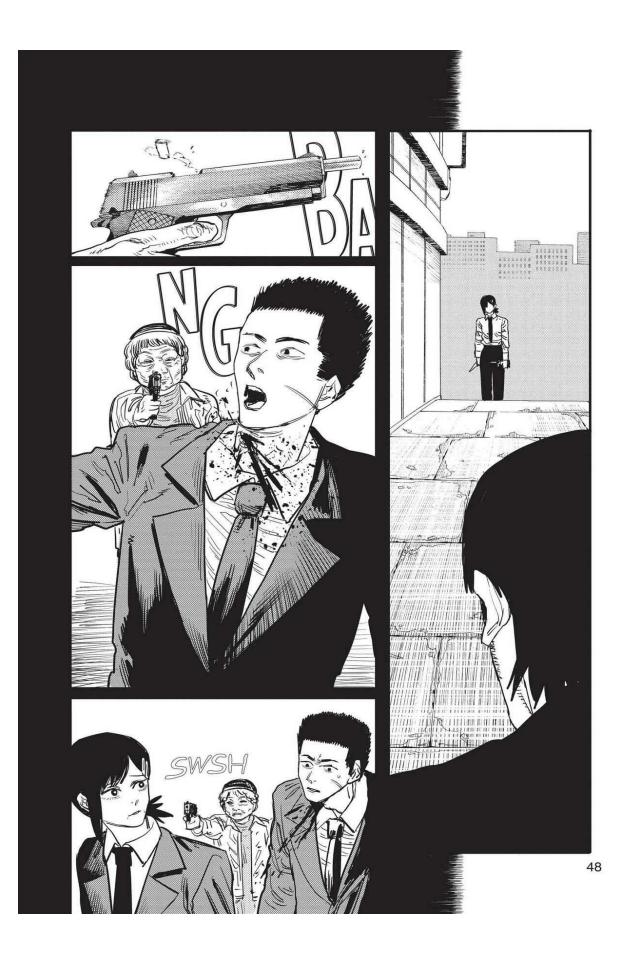

The next week, Makima is attacked by a group using guns. The emergency quickly escalates as Special Division 4 members are gunned down one after another! Denji's team is ambushed by a mysterious swordsman and girl who are after Denji's heart at the Gun Devil's request. Aki uses the Curse Devil's power against the strong pair, but it fails. Worse still, Himeno offers all of herself to the Ghost Devil and disappears to save Aki. The stakes couldn't be higher as Denji turns into Chainsaw Man and confronts these new enemies!