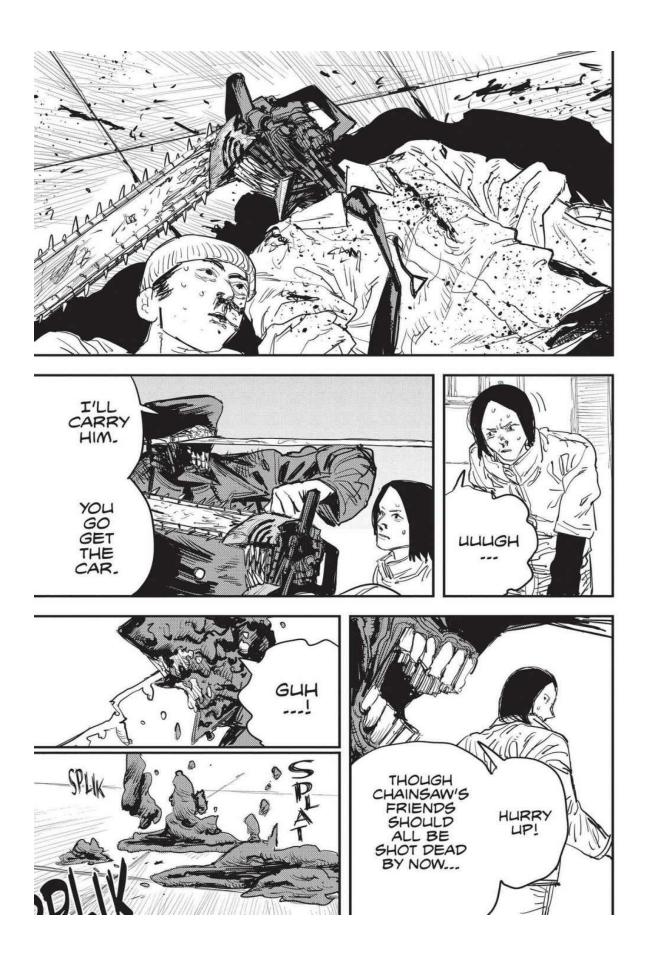

The next week, Makima is attacked by a group using guns. The emergency quickly escalates as Special Division 4 members are gunned down one after another! Denji's team is ambushed by a mysterious swordsman and girl who are after Denji's heart at the Gun Devil's request. Aki uses the Curse Devil's power against the strong pair, but it fails. Worse still, Himeno offers all of herself to the Ghost Devil and disappears to save Aki. The stakes couldn't be higher as Denji turns into Chainsaw Man and confronts these new enemies!