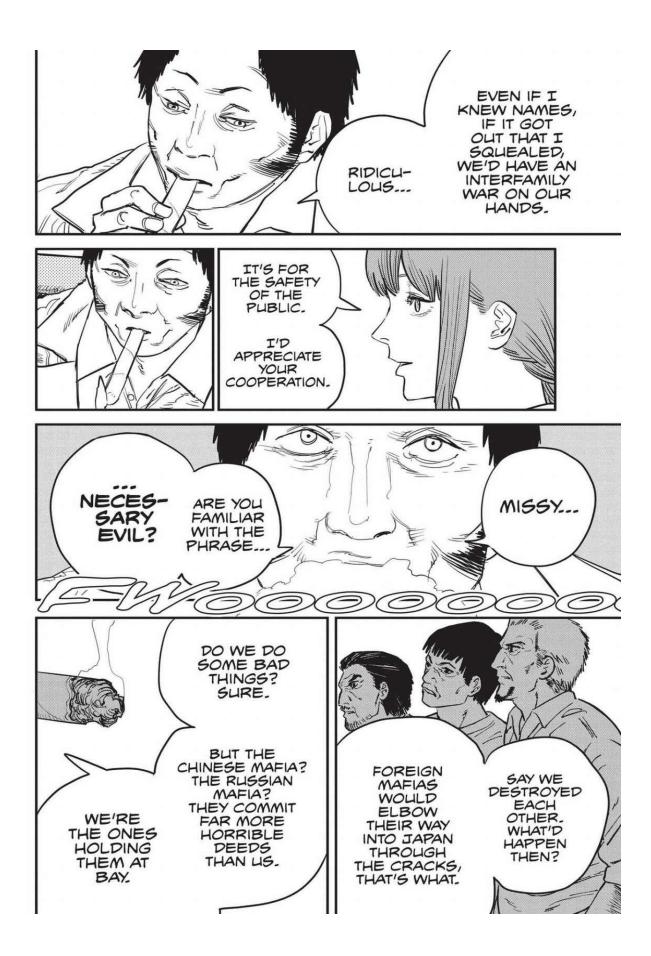

The next week, Makima is attacked by a group using guns. The emergency quickly escalates as Special Division 4 members are gunned down one after another! Denji's team is ambushed by a mysterious swordsman and girl who are after Denji's heart at the Gun Devil's request. Aki uses the Curse Devil's power against the strong pair, but it fails. Worse still, Himeno offers all of herself to the Ghost Devil and disappears to save Aki. The stakes couldn't be higher as Denji turns into Chainsaw Man and confronts these new enemies!