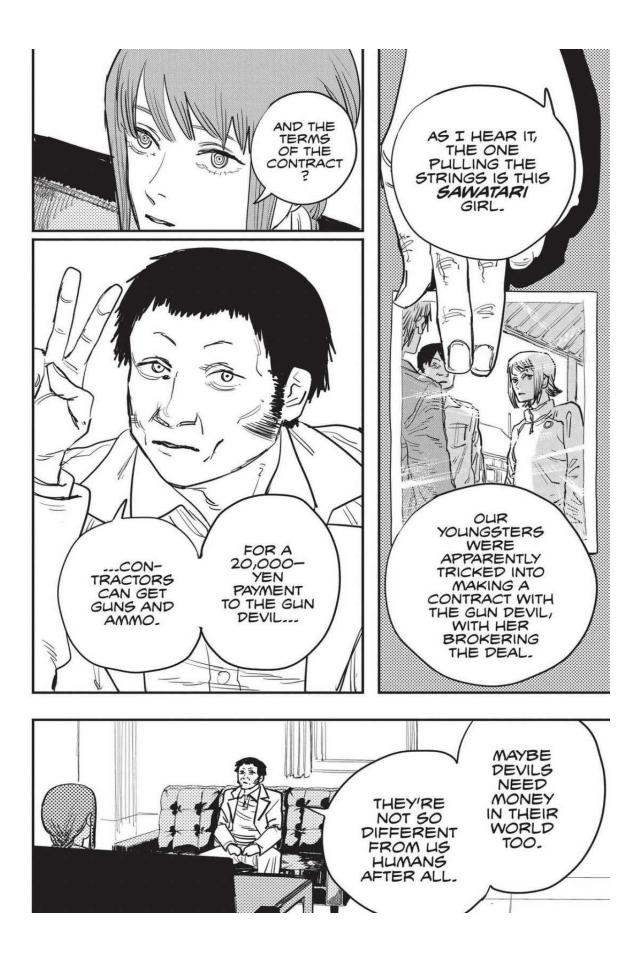

The next week, Makima is attacked by a group using guns. The emergency quickly escalates as Special Division 4 members are gunned down one after another! Denji's team is ambushed by a mysterious swordsman and girl who are after Denji's heart at the Gun Devil's request. Aki uses the Curse Devil's power against the strong pair, but it fails. Worse still, Himeno offers all of herself to the Ghost Devil and disappears to save Aki. The stakes couldn't be higher as Denji turns into Chainsaw Man and confronts these new enemies!