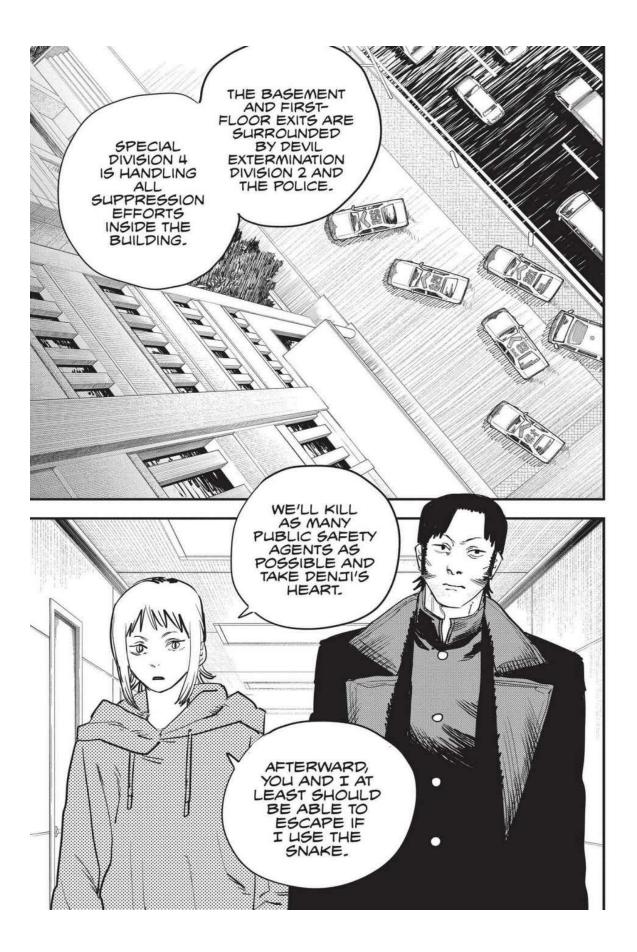

# Samurai Sword

Grandson of the yakuza who drove Denji into a debt trap. Won't stay dead...?

### **Hoodie Girl**

Working with Samurai Sword. Uses a powerful devil that looks like a snake.

The next week, Makima is attacked by a group using guns. The emergency quickly escalates as Special Division 4 members are gunned down one after another! Denji's team is ambushed by a mysterious swordsman and girl who are after Denji's heart at the Gun Devil's request. Aki uses the Curse Devil's power against the strong pair, but it fails. Worse still, Himeno offers all of herself to the Ghost Devil and disappears to save Aki. The stakes couldn't be higher as Denji turns into Chainsaw Man and confronts these new enemies!