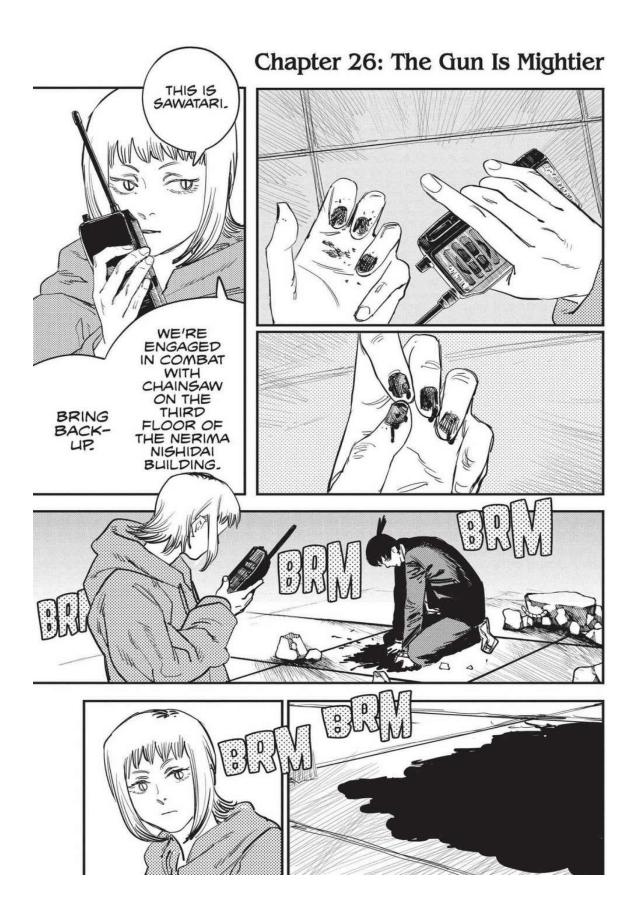

The next week, Makima is attacked by a group using guns. The emergency quickly escalates as Special Division 4 members are gunned down one after another! Denji's team is ambushed by a mysterious swordsman and girl who are after Denji's heart at the Gun Devil's request. Aki uses the Curse Devil's power against the strong pair, but it fails. Worse still, Himeno offers all of herself to the Ghost Devil and disappears to save Aki. The stakes couldn't be higher as Denji turns into Chainsaw Man and confronts these new enemies!