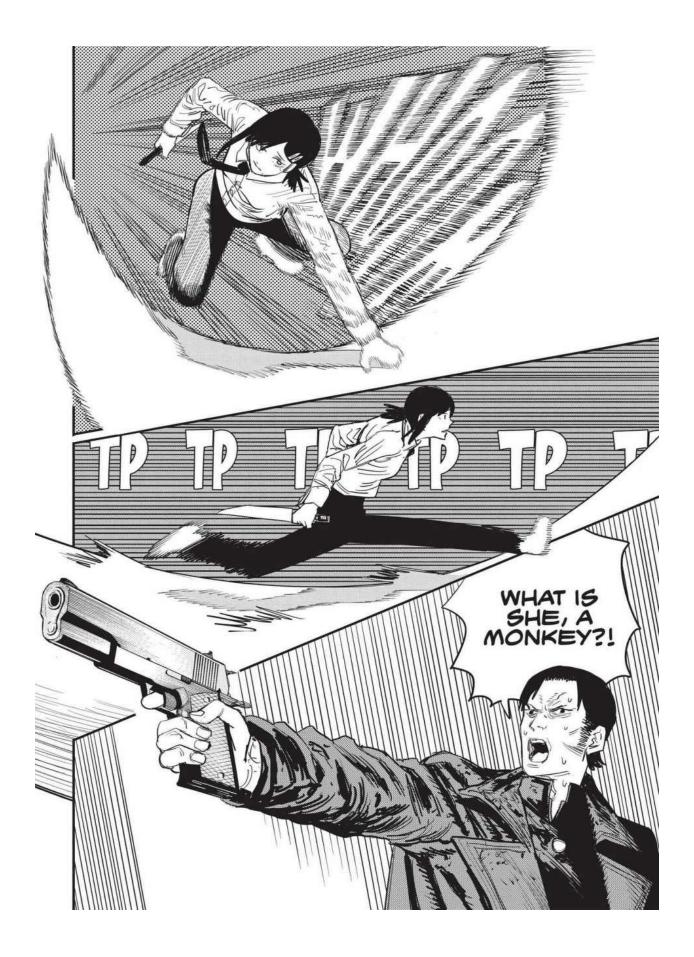

The next week, Makima is attacked by a group using guns. The emergency quickly escalates as Special Division 4 members are gunned down one after another! Denji's team is ambushed by a mysterious swordsman and girl who are after Denji's heart at the Gun Devil's request. Aki uses the Curse Devil's power against the strong pair, but it fails. Worse still, Himeno offers all of herself to the Ghost Devil and disappears to save Aki. The stakes couldn't be higher as Denji turns into Chainsaw Man and confronts these new enemies!