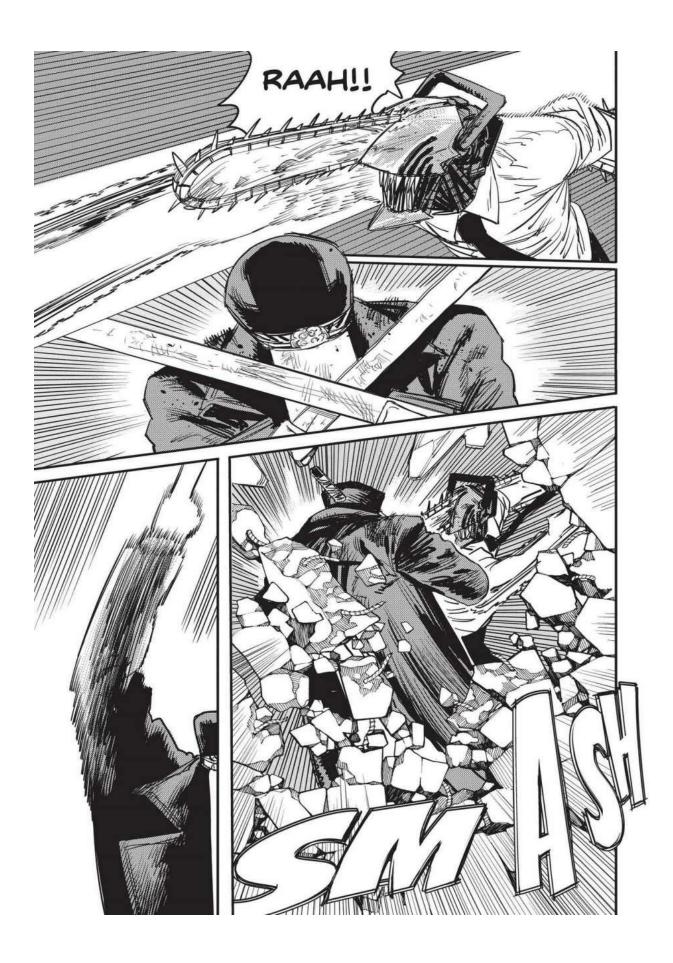

The next week, Makima is attacked by a group using guns. The emergency quickly escalates as Special Division 4 members are gunned down one after another! Denji's team is ambushed by a mysterious swordsman and girl who are after Denji's heart at the Gun Devil's request. Aki uses the Curse Devil's power against the strong pair, but it fails. Worse still, Himeno offers all of herself to the Ghost Devil and disappears to save Aki. The stakes couldn't be higher as Denji turns into Chainsaw Man and confronts these new enemies!