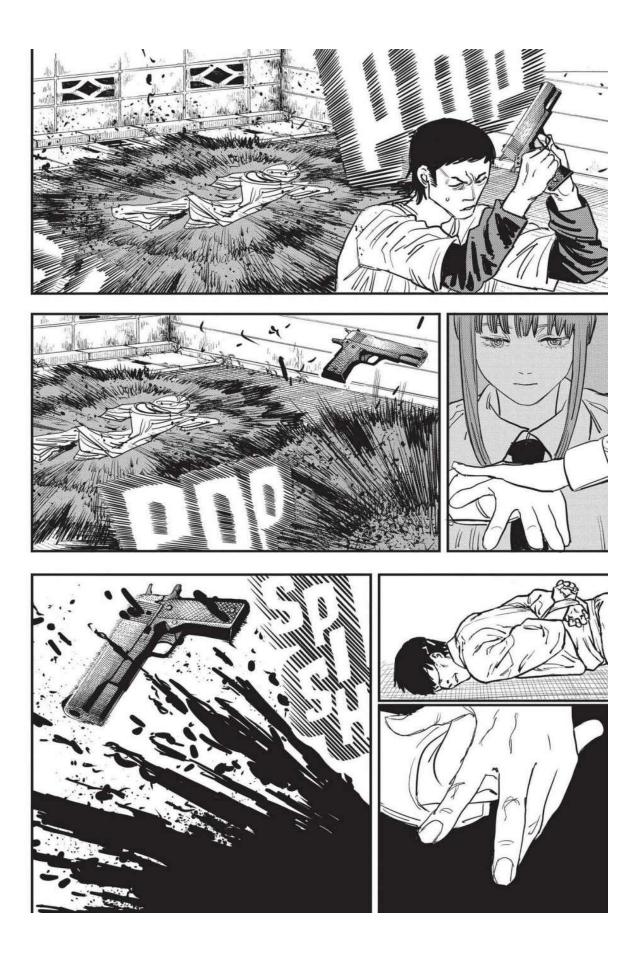

The next week, Makima is attacked by a group using guns. The emergency quickly escalates as Special Division 4 members are gunned down one after another! Denji's team is ambushed by a mysterious swordsman and girl who are after Denji's heart at the Gun Devil's request. Aki uses the Curse Devil's power against the strong pair, but it fails. Worse still, Himeno offers all of herself to the Ghost Devil and disappears to save Aki. The stakes couldn't be higher as Denji turns into Chainsaw Man and confronts these new enemies!