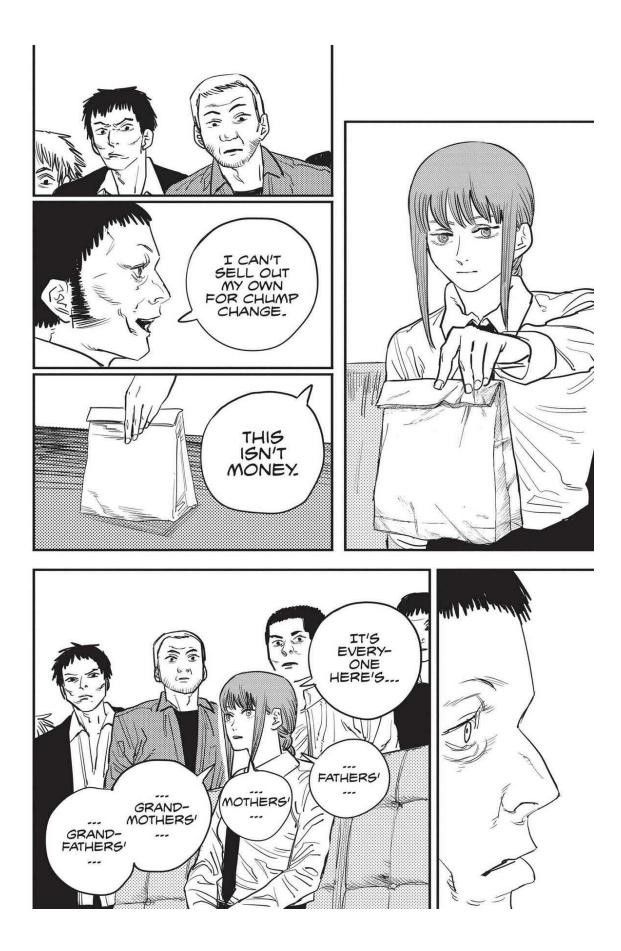

The next week, Makima is attacked by a group using guns. The emergency quickly escalates as Special Division 4 members are gunned down one after another! Denji's team is ambushed by a mysterious swordsman and girl who are after Denji's heart at the Gun Devil's request. Aki uses the Curse Devil's power against the strong pair, but it fails. Worse still, Himeno offers all of herself to the Ghost Devil and disappears to save Aki. The stakes couldn't be higher as Denji turns into Chainsaw Man and confronts these new enemies!