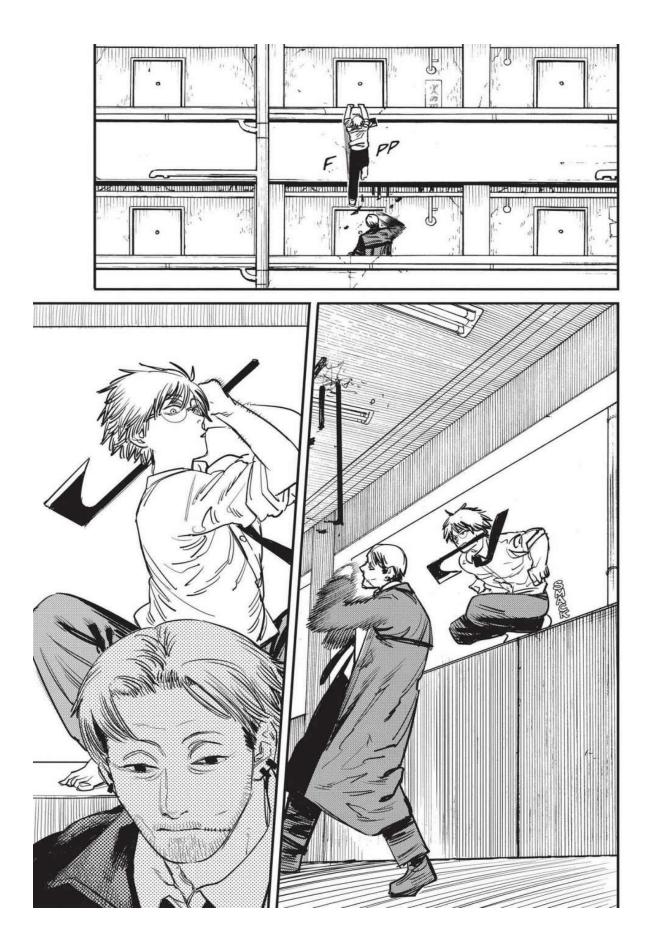

# STORY

Denji is a young man who hunts devils with his pet devil-dog Pochita. To pay off his debts, Denji is forced to live in extreme poverty and worked like a dog, only to be betrayed and killed on the job without ever getting to live a decent life. But Pochita, at the cost of the pooch's own life, brings Denji back—as Chainsaw Man! After Denji buzzes through all their attackers, he's taken in by the mysterious Makima and begins a new life as a Public Safety Devil Hunter.

After the fight against the Eternity Devil, Hayakawa and Himeno grow suspicious of the secrets surrounding Denji, but Makima won't let anything slip. Denji himself is hyped for his French kiss reward from Himeno...until it changes into an unwanted barf kiss.

The next week, Makima is attacked by a group using guns. The emergency quickly escalates as Special Division 4 members are gunned down one after another! Denji's team is ambushed by a mysterious swordsman and girl who are after Denji's heart at the Gun Devil's request. Aki uses the Curse Devil's power against the strong pair, but it fails. Worse still, Himeno offers all of herself to the Ghost Devil and disappears to save Aki. The stakes couldn't be higher as Denji turns into Chainsaw Man and confronts these new enemies!