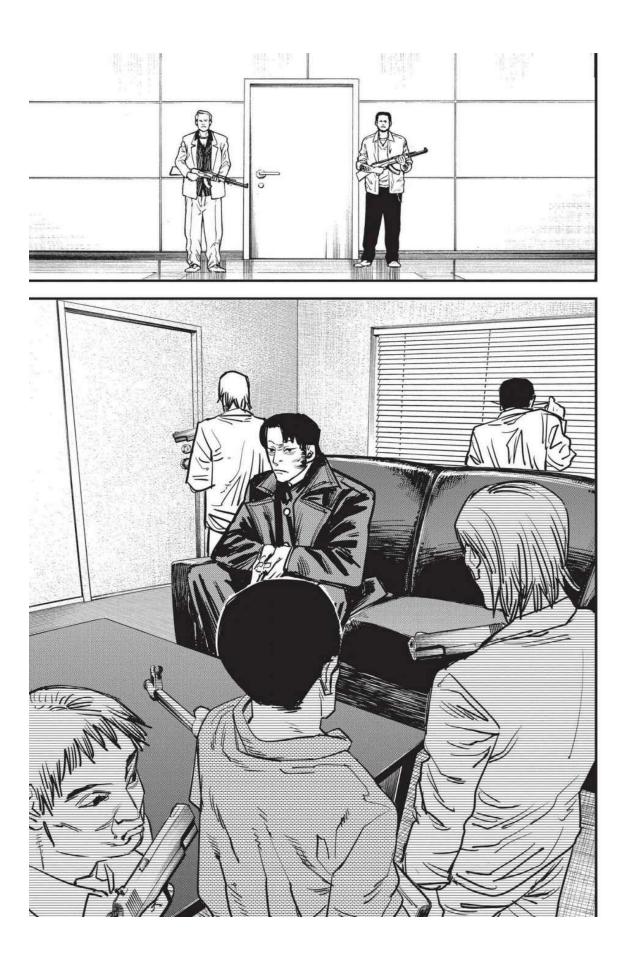

The next week, Makima is attacked by a group using guns. The emergency quickly escalates as Special Division 4 members are gunned down one after another! Denji's team is ambushed by a mysterious swordsman and girl who are after Denji's heart at the Gun Devil's request. Aki uses the Curse Devil's power against the strong pair, but it fails. Worse still, Himeno offers all of herself to the Ghost Devil and disappears to save Aki. The stakes couldn't be higher as Denji turns into Chainsaw Man and confronts these new enemies!