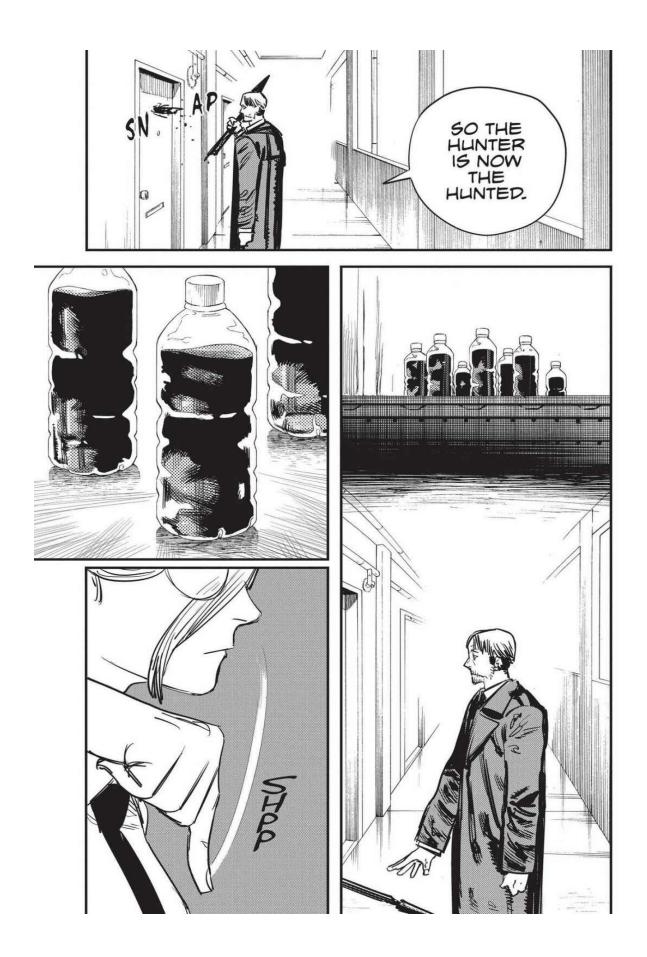

# Samurai Sword

Grandson of the yakuza who drove Denji into a debt trap. Won't stay dead...?

### **Hoodie Girl**

Working with Samurai Sword. Uses a powerful devil that looks like a snake.

The next week, Makima is attacked by a group using guns. The emergency quickly escalates as Special Division 4 members are gunned down one after another! Denji's team is ambushed by a mysterious swordsman and girl who are after Denji's heart at the Gun Devil's request. Aki uses the Curse Devil's power against the strong pair, but it fails. Worse still, Himeno offers all of herself to the Ghost Devil and disappears to save Aki. The stakes couldn't be higher as Denji turns into Chainsaw Man and confronts these new enemies!