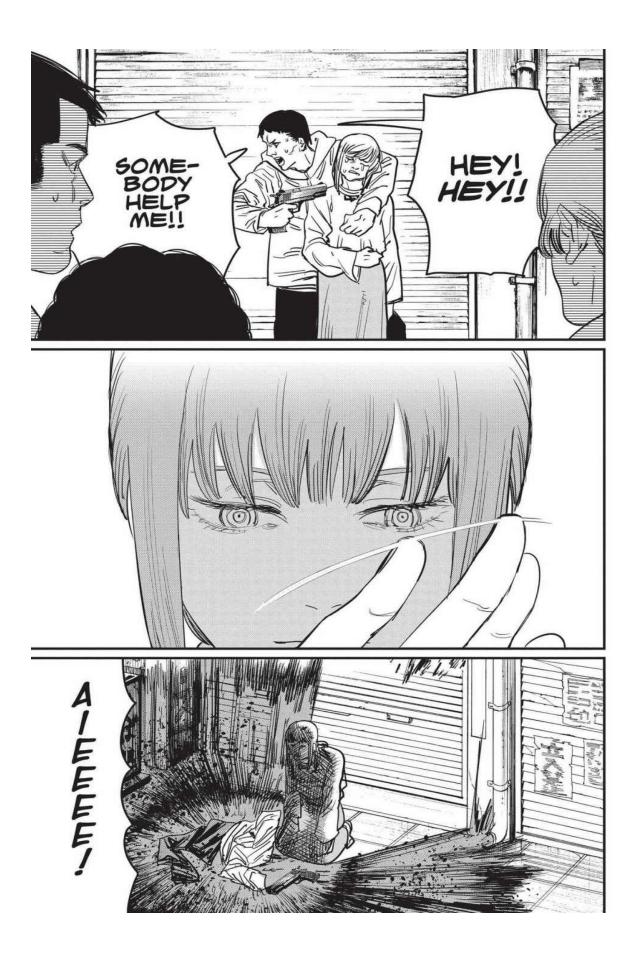

The next week, Makima is attacked by a group using guns. The emergency quickly escalates as Special Division 4 members are gunned down one after another! Denji's team is ambushed by a mysterious swordsman and girl who are after Denji's heart at the Gun Devil's request. Aki uses the Curse Devil's power against the strong pair, but it fails. Worse still, Himeno offers all of herself to the Ghost Devil and disappears to save Aki. The stakes couldn't be higher as Denji turns into Chainsaw Man and confronts these new enemies!