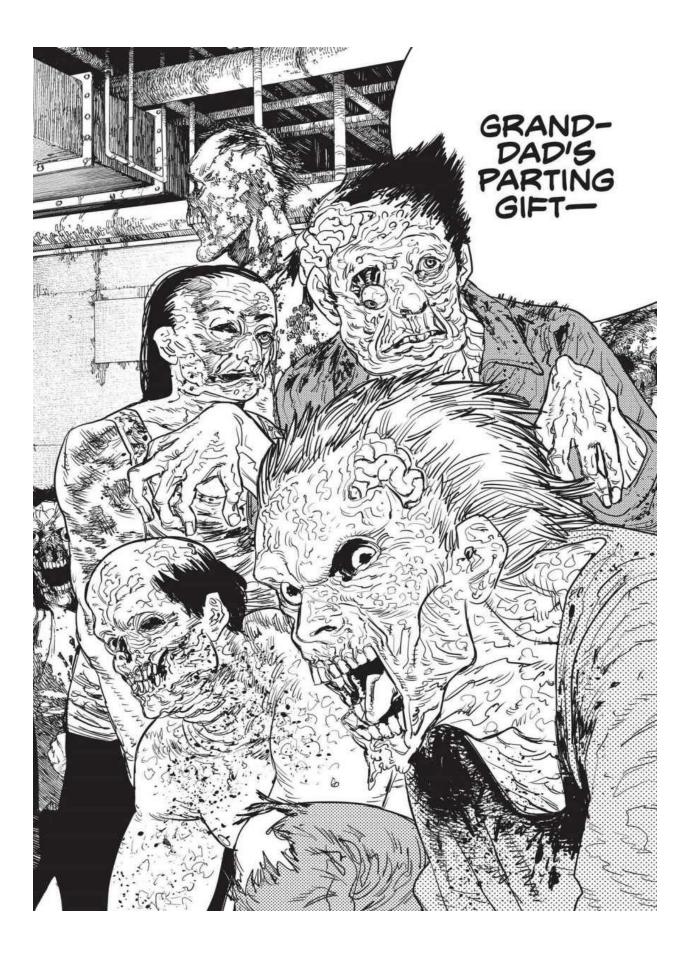

# Samurai Sword

Grandson of the yakuza who drove Denji into a debt trap. Won't stay dead...?

### **Hoodie Girl**

Working with Samurai Sword. Uses a powerful devil that looks like a snake.

The next week, Makima is attacked by a group using guns. The emergency quickly escalates as Special Division 4 members are gunned down one after another! Denji's team is ambushed by a mysterious swordsman and girl who are after Denji's heart at the Gun Devil's request. Aki uses the Curse Devil's power against the strong pair, but it fails. Worse still, Himeno offers all of herself to the Ghost Devil and disappears to save Aki. The stakes couldn't be higher as Denji turns into Chainsaw Man and confronts these new enemies!