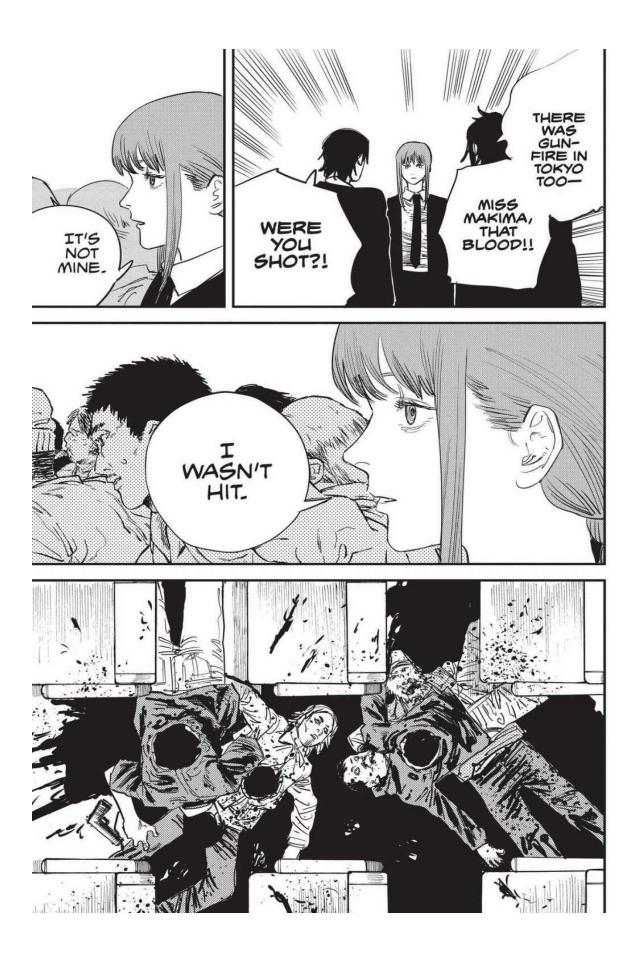

The next week, Makima is attacked by a group using guns. The emergency quickly escalates as Special Division 4 members are gunned down one after another! Denji's team is ambushed by a mysterious swordsman and girl who are after Denji's heart at the Gun Devil's request. Aki uses the Curse Devil's power against the strong pair, but it fails. Worse still, Himeno offers all of herself to the Ghost Devil and disappears to save Aki. The stakes couldn't be higher as Denji turns into Chainsaw Man and confronts these new enemies!