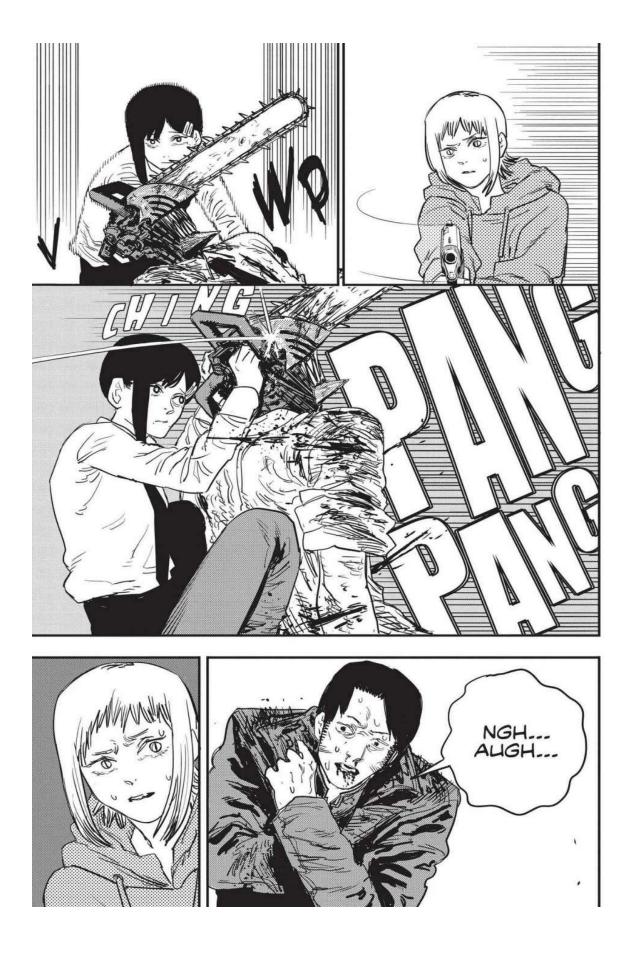

The next week, Makima is attacked by a group using guns. The emergency quickly escalates as Special Division 4 members are gunned down one after another! Denji's team is ambushed by a mysterious swordsman and girl who are after Denji's heart at the Gun Devil's request. Aki uses the Curse Devil's power against the strong pair, but it fails. Worse still, Himeno offers all of herself to the Ghost Devil and disappears to save Aki. The stakes couldn't be higher as Denji turns into Chainsaw Man and confronts these new enemies!