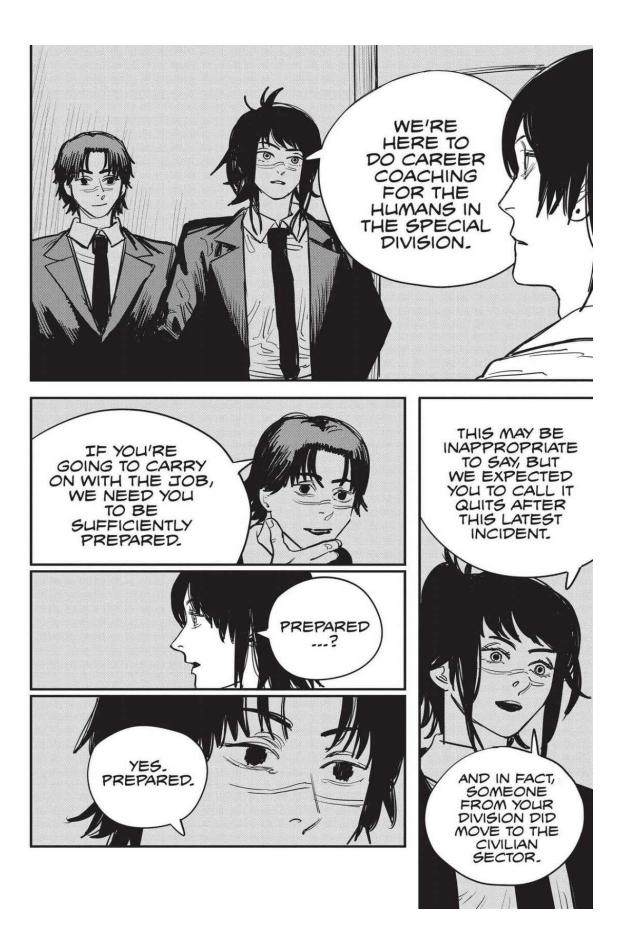

### Makima

The mysterious woman in charge of Public Safety Devil Extermination Special Division 4. Can smell devil scents.

## Aki Hayakawa

Makima's loyal subordinate. Denji's senior at Public Safety by three years, he's assigned to keep an eye on him.