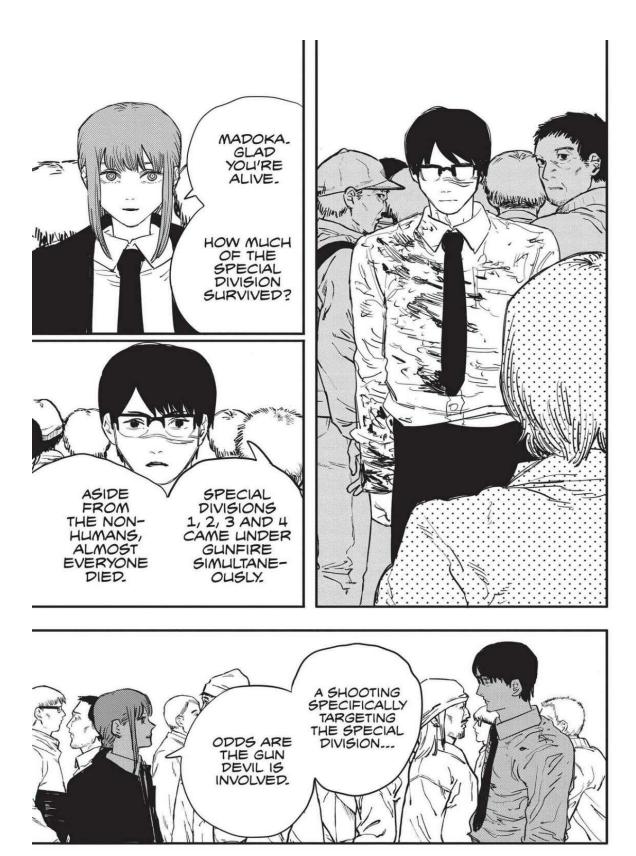

The next week, Makima is attacked by a group using guns. The emergency quickly escalates as Special Division 4 members are gunned down one after another! Denji's team is ambushed by a mysterious swordsman and girl who are after Denji's heart at the Gun Devil's request. Aki uses the Curse Devil's power against the strong pair, but it fails. Worse still, Himeno offers all of herself to the Ghost Devil and disappears to save Aki. The stakes couldn't be higher as Denji turns into Chainsaw Man and confronts these new enemies!