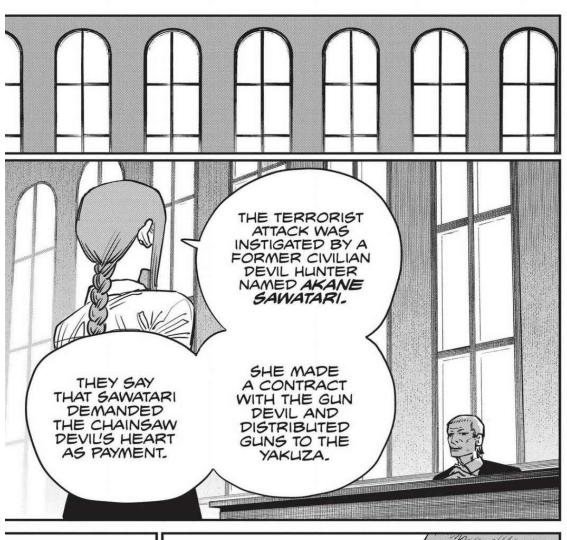

The agents of Special Division 4 face off against Samurai Sword and his crew, who have conspired with the Gun Devil to steal Denji's heart! With Himeno lost and Denji only moments away from being chainsaw-napped, it takes some

After Public Safety obtains the enemy's location, an operation to neutralize them commences with the full force of Special Division 4, including a motley assortment of devils and fiends! When Sawatari appears before Hayakawa in the middle of the mission, she summons none other than Himeno's Ghost Devil?!