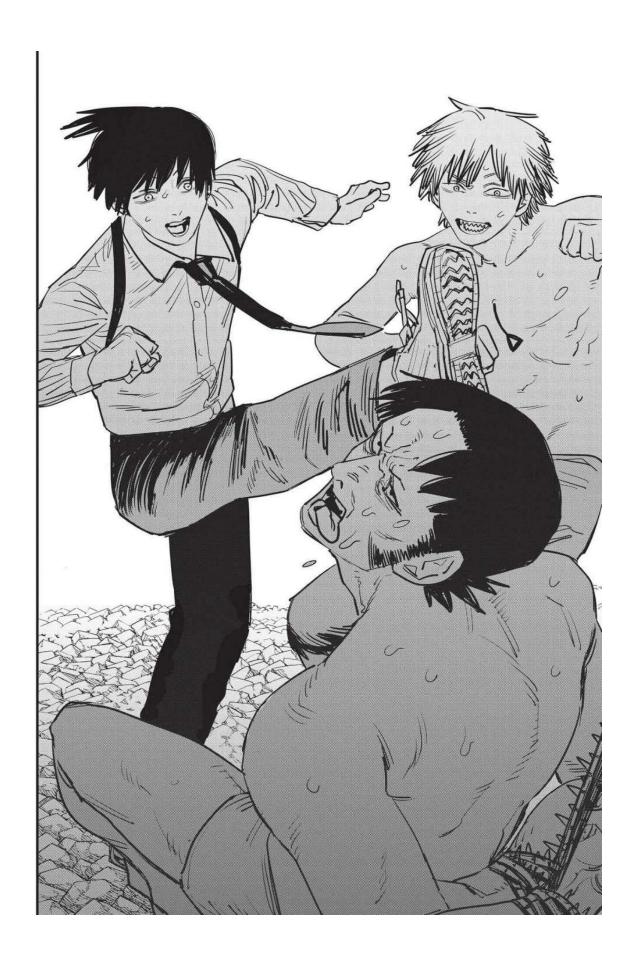

#### STORY

Denji is a young man who hunts devils with his pet devil-dog Pochita. To pay off his debts, Denji is forced to live in extreme poverty and worked like a dog, only to be betrayed and killed on the job without ever getting to live a decent life. But Pochita, at the cost of the pooch's own life, brings Denji back—as Chainsaw Man! After Denji buzzes through all their attackers, he's taken in by the mysterious Makima and begins a new life as a Public Safety Devil Hunter.

The agents of Special Division 4 face off against Samurai Sword and his crew, who have conspired with the Gun Devil to steal Denji's heart! With Himeno lost and Denji only moments away from being chainsaw-napped, it takes some