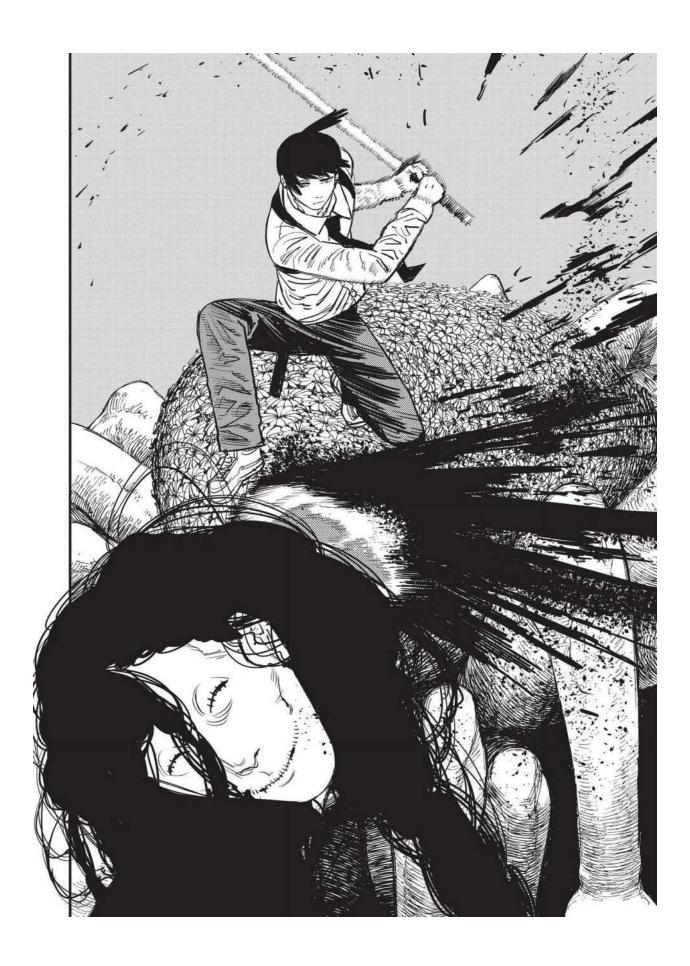

After Public Safety obtains the enemy's location, an operation to neutralize them commences with the full force of Special Division 4, including a motley assortment of devils and fiends! When Sawatari appears before Hayakawa in the middle of the mission, she summons none other than Himeno's Ghost Devil?!