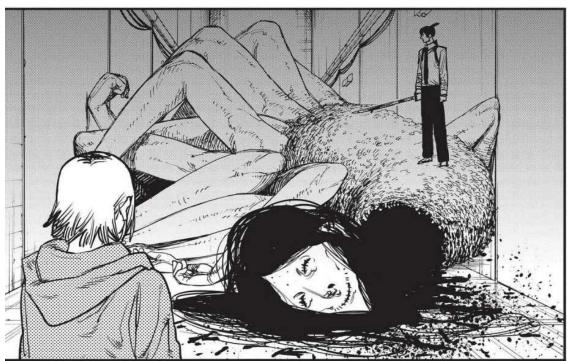

After Public Safety obtains the enemy's location, an operation to neutralize them commences with the full force of Special Division 4, including a motley assortment of devils and fiends! When Sawatari appears before Hayakawa in the middle of the mission, she summons none other than Himeno's Ghost Devil?!