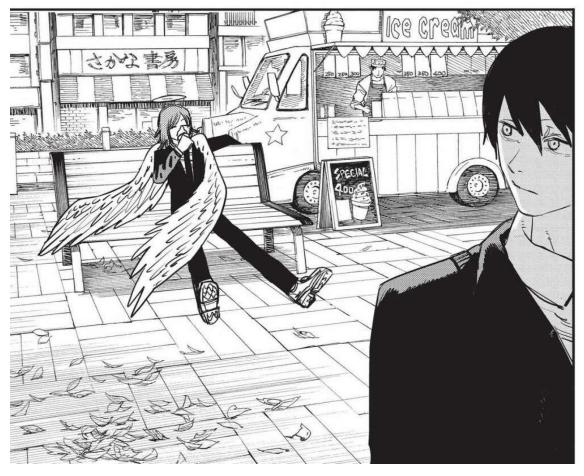

## **Angel Devil**

Though not hostile to humans, anyone who touches this devil directly will have their life span siphoned off. Special Division 4 agent.