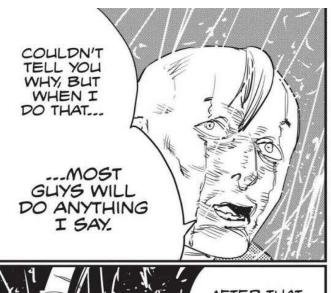

#### Samurai Sword

Grandson of the yakuza who drove Denji into a debt trap. Won't stay dead...?

#### Sawatari

Working with Samurai Sword. Uses a powerful devil with a snakelike appearance.

The agents of Special Division 4 face off against Samurai Sword and his crew, who have conspired with the Gun Devil to steal Denji's heart! With Himeno lost and Denji only moments away from being chainsaw-napped, it takes some