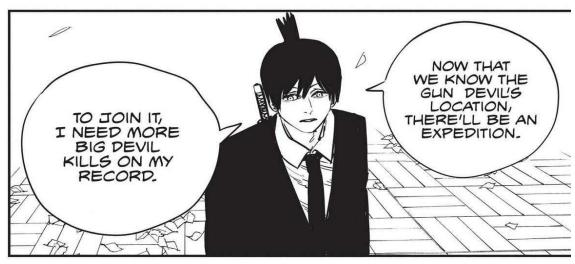

After Public Safety obtains the enemy's location, an operation to neutralize them commences with the full force of Special Division 4, including a motley assortment of devils and fiends! When Sawatari appears before Hayakawa in the middle of the mission, she summons none other than Himeno's Ghost Devil?!