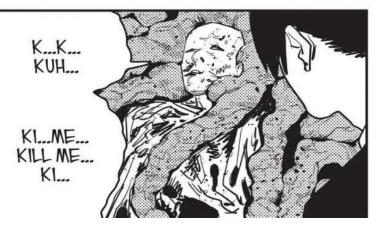

After Public Safety obtains the enemy's location, an operation to neutralize them commences with the full force of Special Division 4, including a motley assortment of devils and fiends! When Sawatari appears before Hayakawa in the middle of the mission, she summons none other than Himeno's Ghost Devil?!