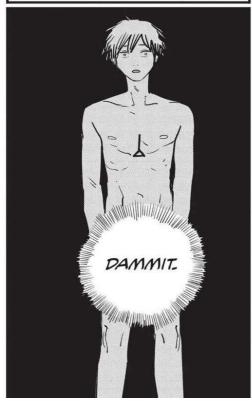

## Denji

A young man-slash-Chainsaw Devil who carries his partner Pochita inside him. He's always true to his desires. Likes Makima, the first person to ever treat him like a human being.

Chainsaw Devil. Gave up his heart to Denji, becoming part of his body.