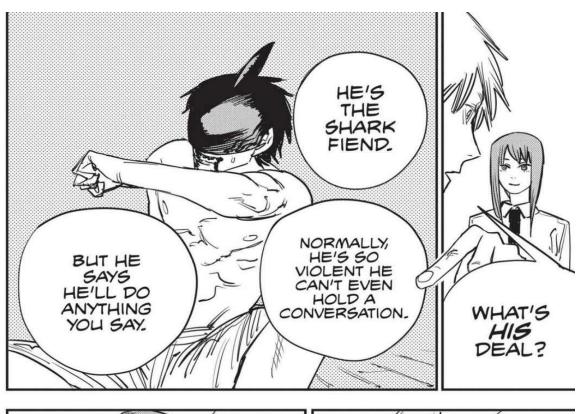

#### **Shark Fiend**

Special Division 4 agent. Can swim through any surface such as walls and the ground. Can also take devil form for short periods of time.