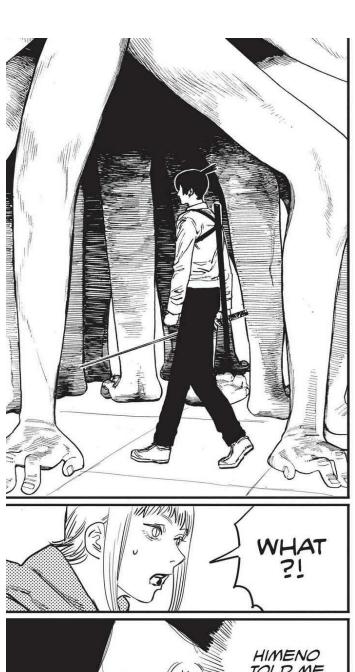

After Public Safety obtains the enemy's location, an operation to neutralize them commences with the full force of Special Division 4, including a motley assortment of devils and fiends! When Sawatari appears before Hayakawa in the middle of the mission, she summons none other than Himeno's Ghost Devil?!