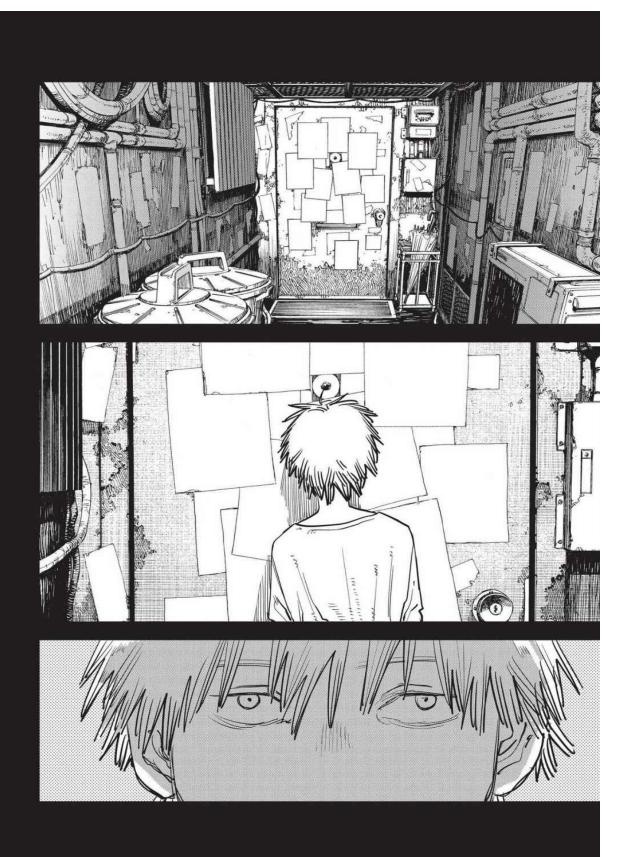

## Denji

A young man-slash-Chainsaw Devil who carries his partner Pochita inside him. He's always true to his desires. Likes Makima, the first person to ever treat him like a human being.

Chainsaw Devil. Gave up his heart to Denji, becoming part of his body.