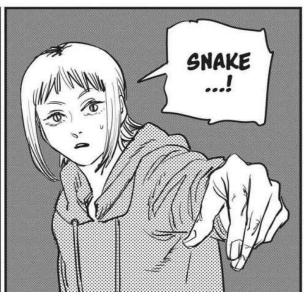

#### Sawatari

Working with Samurai Sword. Uses a powerful devil with a snakelike appearance.