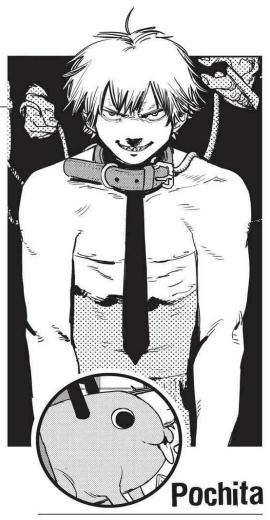

## Denji

A young man-slash-Chainsaw Devil who carries his partner Pochita inside him. He's always true to his desires. Likes Makima, the first person to ever treat him like a human being.

Chainsaw Devil. Gave up his heart to Denji, becoming part of his body.

#### STORY

Denji is a young man who hunts devils with his pet devil-dog Pochita. To pay off his debts, Denji is forced to live in extreme poverty and worked like a dog, only to be betrayed and killed on the job without ever getting to live a decent life. But Pochita, at the cost of the pooch's own life, brings Denji back—as Chainsaw Man! After Denji buzzes through all their attackers, he's taken in by the mysterious Makima and begins a new life as a Public Safety Devil Hunter.