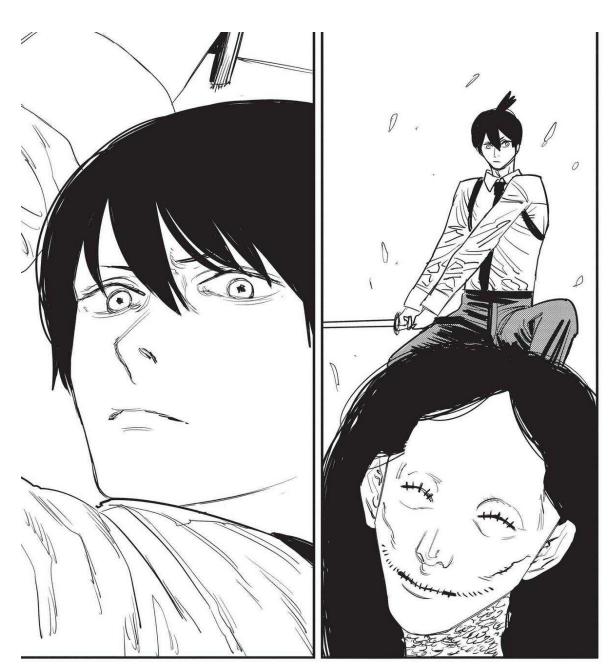

After Public Safety obtains the enemy's location, an operation to neutralize them commences with the full force of Special Division 4, including a motley assortment of devils and fiends! When Sawatari appears before Hayakawa in the middle of the mission, she summons none other than Himeno's Ghost Devil?!