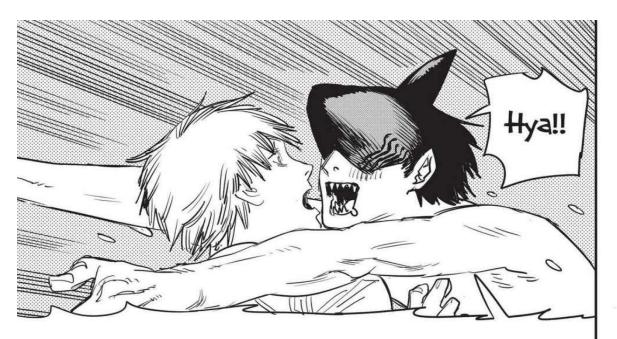

#### **Shark Fiend**

Special Division 4 agent. Can swim through any surface such as walls and the ground. Can also take devil form for short periods of time.