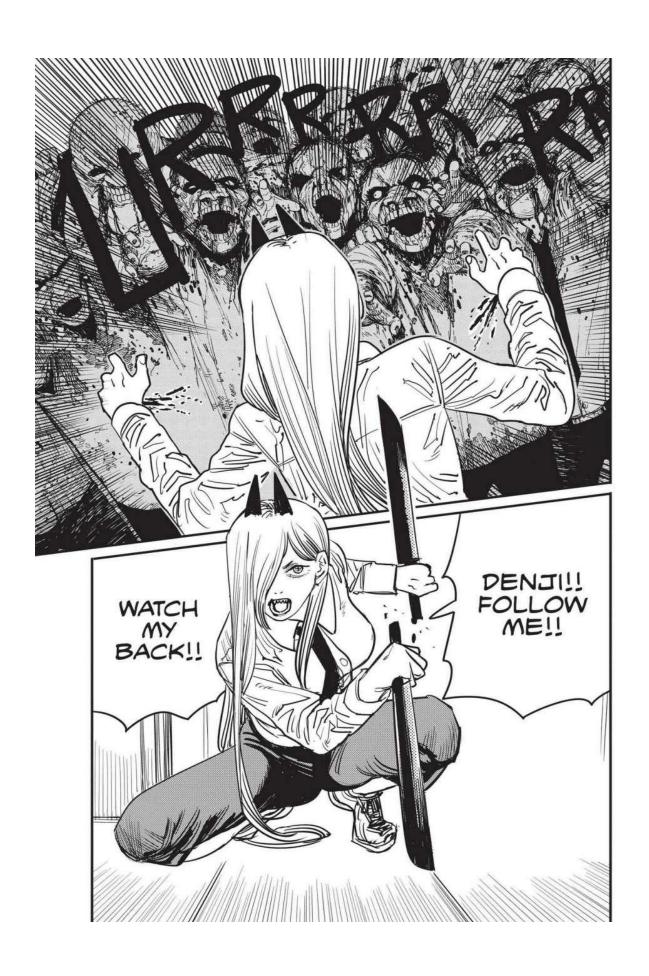

## Denji

A young man-slash-Chainsaw Devil who carries his partner Pochita inside him. He's always true to his desires. Likes Makima, the first person to ever treat him like a human being.

Chainsaw Devil. Gave up his heart to Denji, becoming part of his body.

#### Power

Blood Devil Fiend. Egotistical and prone to going out of control. Her cat Meowy is her only friend.