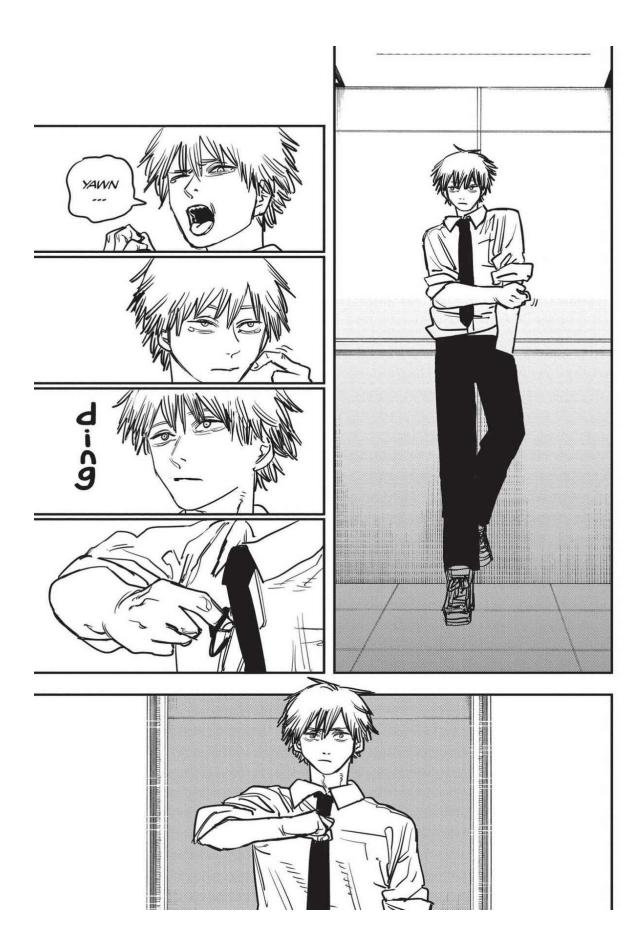

## Denji

A young man-slash-Chainsaw Devil who carries his partner Pochita inside him. He's always true to his desires. Likes Makima, the first person to ever treat him like a human being.

Chainsaw Devil. Gave up his heart to Denji, becoming part of his body.

#### STORY

Denji is a young man who hunts devils with his pet devil-dog Pochita. To pay off his debts, Denji is forced to live in extreme poverty and worked like a dog, only to be betrayed and killed on the job without ever getting to live a decent life. But Pochita, at the cost of the pooch's own life, brings Denji back—as Chainsaw Man! After Denji buzzes through all their attackers, he's taken in by the mysterious Makima and begins a new life as a Public Safety Devil Hunter.