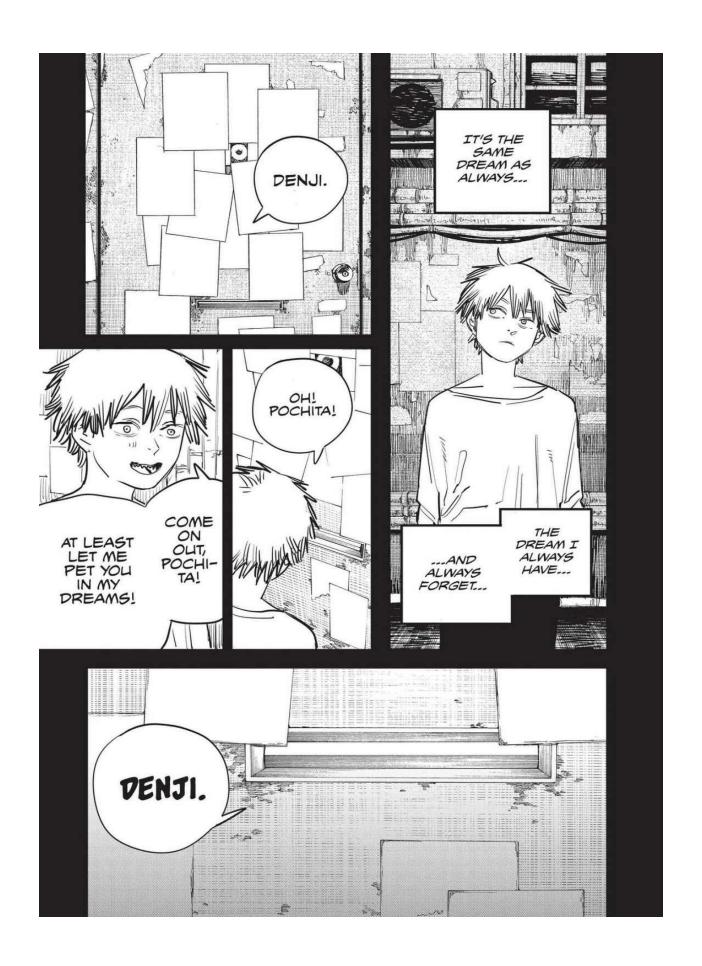

## Denji

A young man-slash-Chainsaw Devil who carries his partner Pochita inside him. He's always true to his desires. Likes Makima, the first person to ever treat him like a human being.

Chainsaw Devil. Gave up his heart to Denji, becoming part of his body.