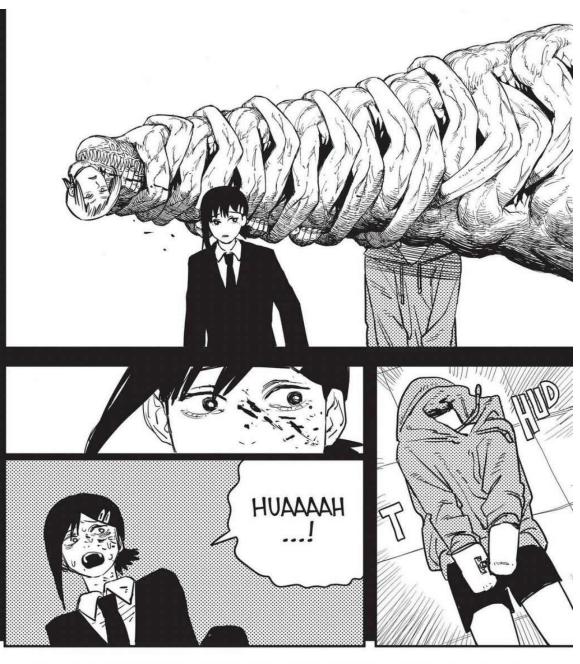

The agents of Special Division 4 face off against Samurai Sword and his crew, who have conspired with the Gun Devil to steal Denji's heart! With Himeno lost and Denji only moments away from being chainsaw-napped, it takes some

After Public Safety obtains the enemy's location, an operation to neutralize them commences with the full force of Special Division 4, including a motley assortment of devils and fiends! When Sawatari appears before Hayakawa in the middle of the mission, she summons none other than Himeno's Ghost Devil?!