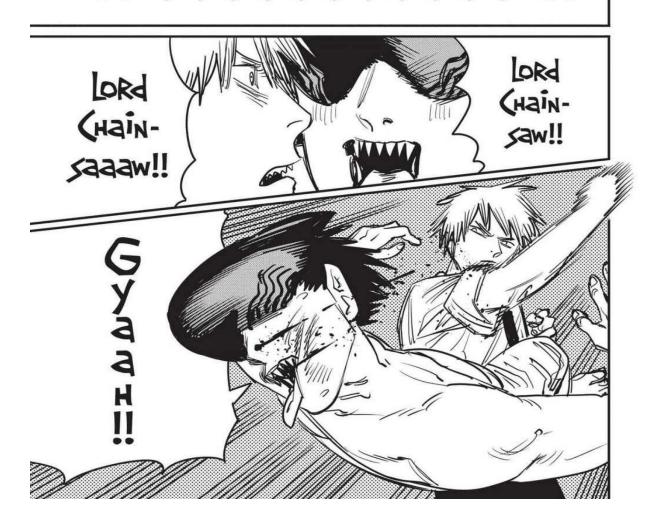

#### **Shark Fiend**

Special Division 4 agent. Can swim through any surface such as walls and the ground. Can also take devil form for short periods of time.