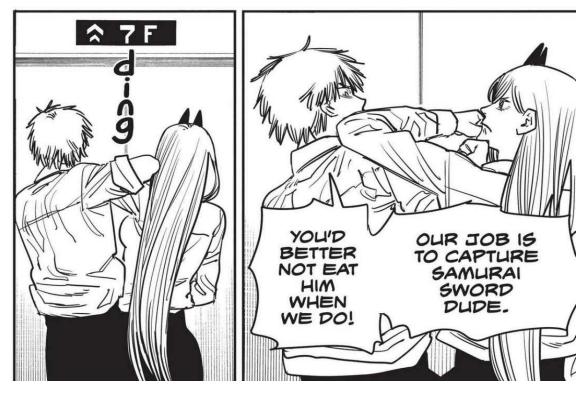

#### Samurai Sword

Grandson of the yakuza who drove Denji into a debt trap. Won't stay dead...?

#### Sawatari

Working with Samurai Sword. Uses a powerful devil with a snakelike appearance.