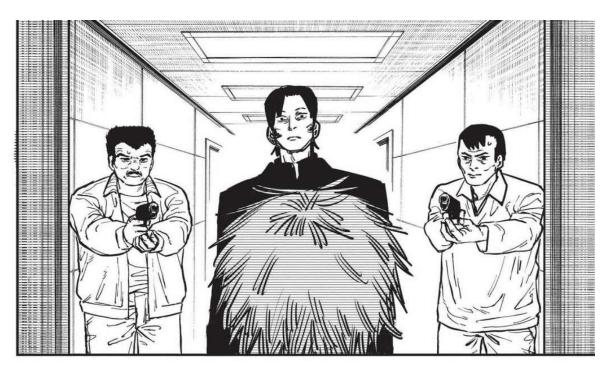

#### Samurai Sword

Grandson of the yakuza who drove Denji into a debt trap. Won't stay dead...?

#### Sawatari

Working with Samurai Sword. Uses a powerful devil with a snakelike appearance.

The agents of Special Division 4 face off against Samurai Sword and his crew, who have conspired with the Gun Devil to steal Denji's heart! With Himeno lost and Denji only moments away from being chainsaw-napped, it takes some