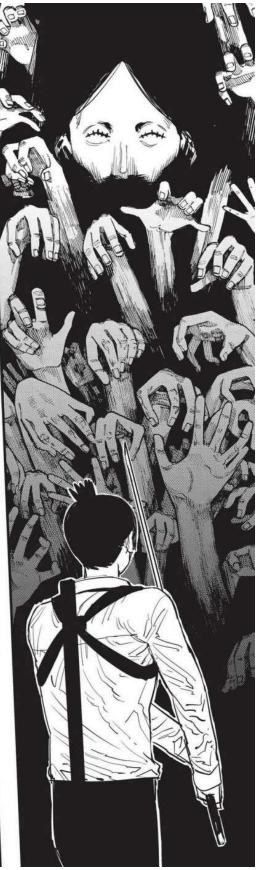

## **Angel Devil**

Though not hostile to humans, anyone who touches this devil directly will have their life span siphoned off. Special Division 4 agent.